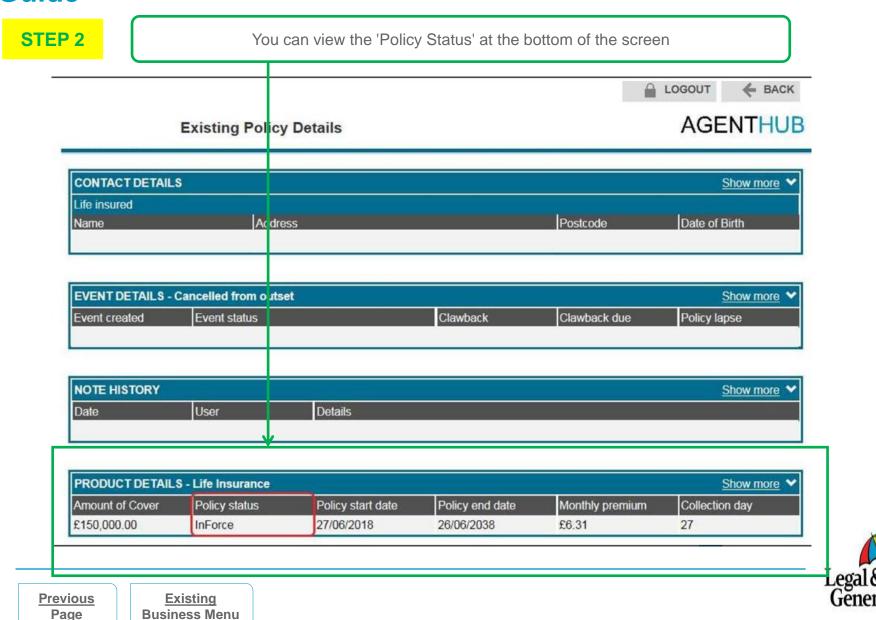

## **Existing Business- Check Sum Assured of an Existing Plan- Step by Step Guide**

STEP 2

In the 'Product Details' section of the screen you can see your client's current sum assured displayed under 'Amount of Cover

#### **Existing Policy Details**

Previous Page Existing Business Menu