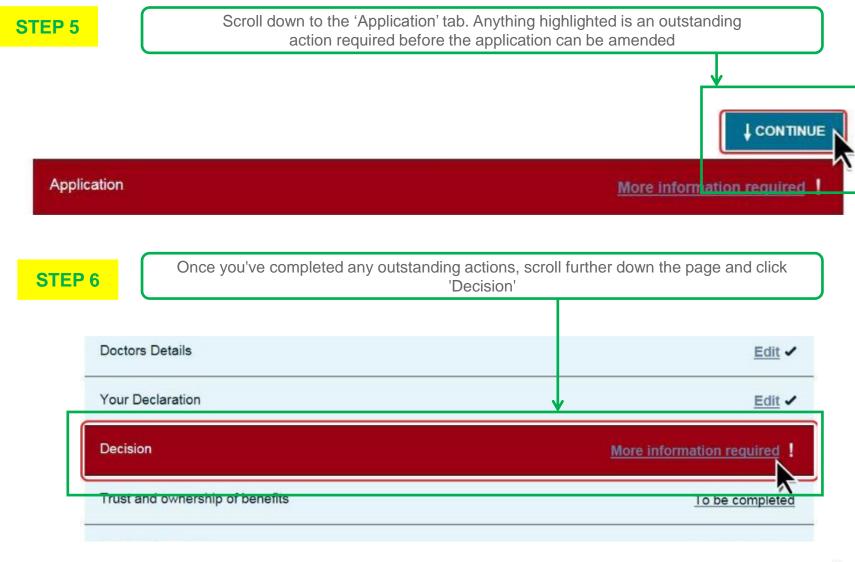

© Legal & General Group plc 2020

Previous page

NTU & Reinstatement Menu

Previous page

To proceed with this application choose the underwriting method you wish to use.

STEP 8

Ensure that the product summary is correct and click 'I agree to the above' under the 'Agent Declaration' heading. Click 'Submit'

STEP 9

You will see a confirmation message stating that your reinstatement request has been received and that our underwriters will now re-assess the application. Please note that a (<u>Declaration of Health DOH</u>) or further information may be required to reinstate an application