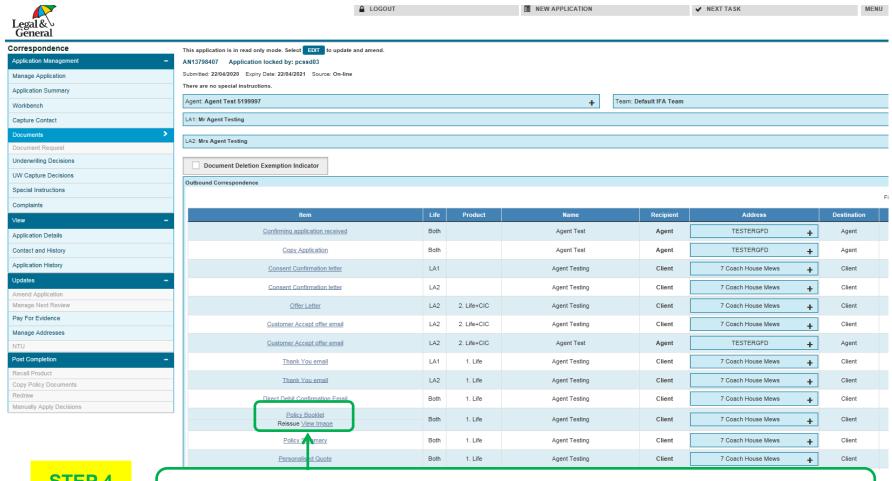

**Policy** 

**Documents** 

Menu

Previous

page

STEP 1

You can instantly obtain your client's policy documents in Agent Hub during the first 14 months.

First you need to find the policy

Previous page

Previous page

Previous page

Next page

You will be taken to the 'Document' section where you can click on 'Policy Booklet'

STEP 4

When you click on 'Policy Booklet' you can then click 'View Image'