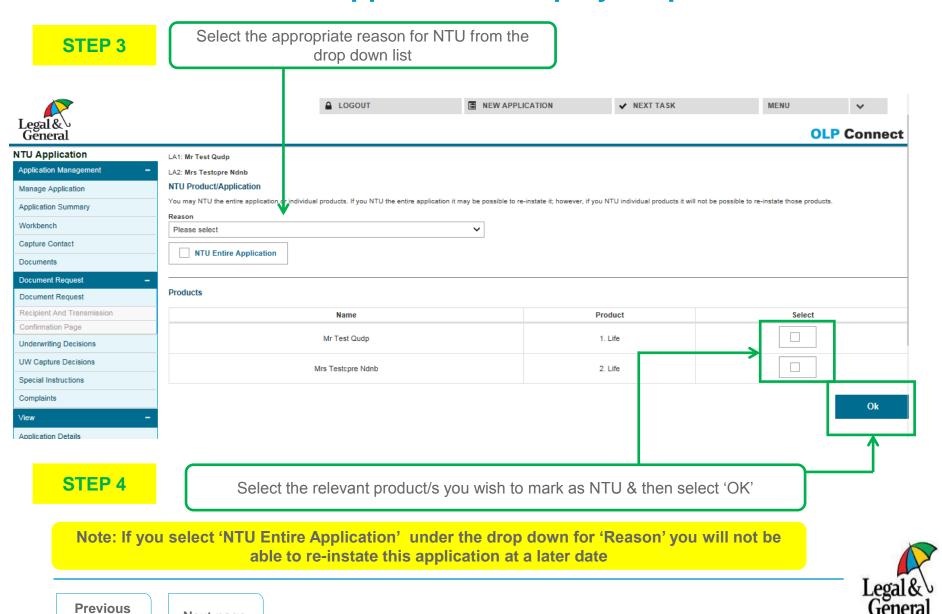

#### NTU & Re-Instatement Menu

- You can mark an application as Not Taken Up online via OLPC
- · Your customers can reject an offer themselves via their My Account
- You can check if an application has already been marked as Not Taken Up online via OLPC
- You can reinstate an application online via OLPC