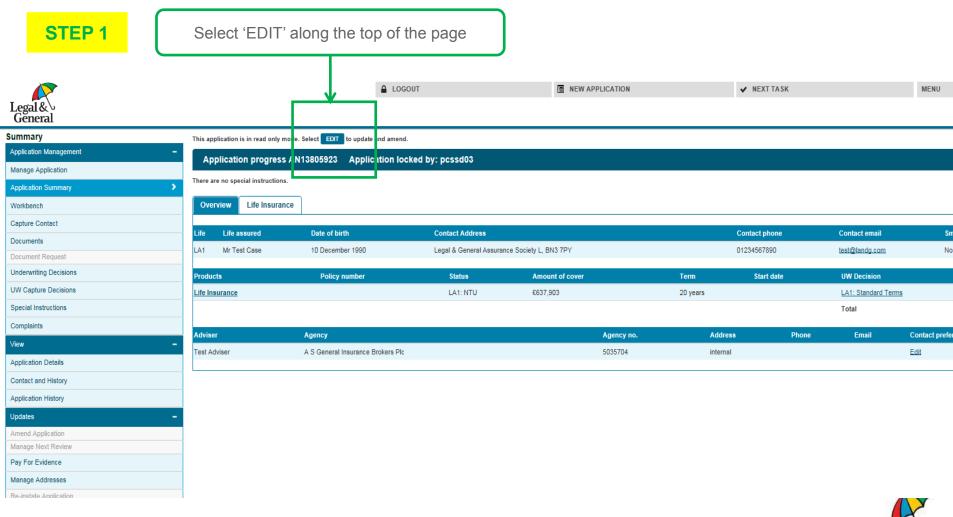

e following link: https://www.legalandgeneral.com/adviser/protection/business-development/webinars-workshops/

#### Video Link:

You can watch our video on **how you can reinstate an application online** by clicking on the following link: https://www.legalandgeneral.com/adviser/protection/business-development/webinars-workshops/

#### Step by Step Guide:

You can click here to view our Step by Step Guide on how you can mark an application as Not Taken Up

#### Step by Step Guide:

Click here to view our Step by Step Guide on how you can reinstate an application online







Previous page





Previous page

Next page

page





Accessibility | Security | Legal and regulatory | Privacy policy | Cookie policy

© Legal & General Group plc 2020







Previous page

NTU & Reinstatement Menu











Previous page







To proceed with this application choose the underwriting method you wish to use.













STEP 8

Ensure that the product summary is correct and click 'I agree to the above' under the 'Agent Declaration' heading. Click 'Submit'



STEP 9

You will see a confirmation message stating that your reinstatement request has been received and that our underwriters will now re-assess the application. Please note that a (<u>Declaration of Health DOH</u>) or further information may be required to reinstate an application



Previous page

NTU & Reinstatement Menu

#### **Amends Menu**

- You can amend your customers personal details, product details, GP Details or medical details online via OLPC
- · Your customers can amend their personal details via MyAccount
- You