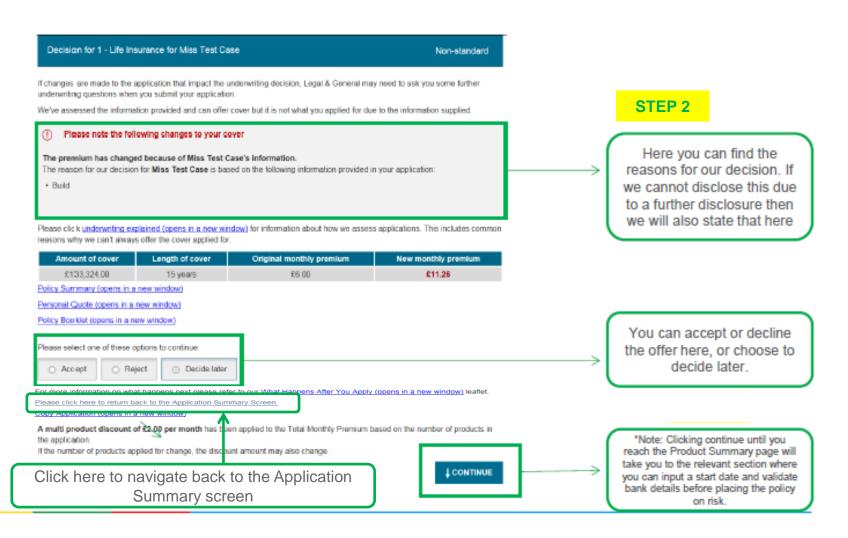

#### Decision for 1 - Life Insurance for Mr Alpha Test and Mrs Beta Test

Referred

If changes are made to the application that impact the underwriting decision, Legal & General may need to ask you some further underwriting questions when you submit your application.

We need to assess the information provided and we'll let you know when we've made a decision.

Please click <u>underwriting explained (opens in a new window)</u> for information about how we assess applications. This includes common reasons why we can't always offer the cover applied for.

| Amount of cover | Length of cover | Monthly premium |
|-----------------|-----------------|-----------------|
| £500,000.00     | 10 years        | £120.80         |

We will update this screen when we have a final underwriting decision.

For more information on what happens next please refer to our What Happens After You Apply (opens in a new window) leaflet.

Copy Application (opens in a new window)

Previous page

page

Menu