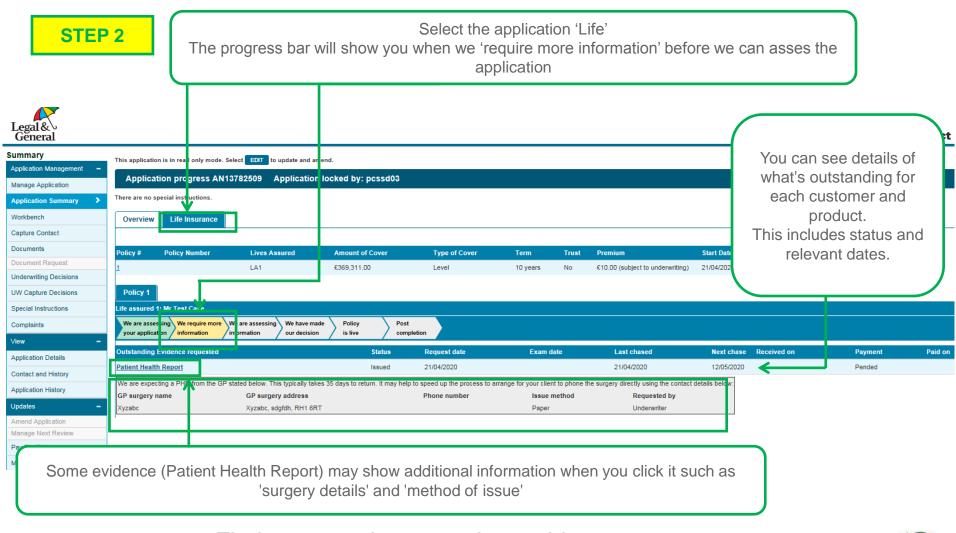

### **Tracking Evidence Menu**

- You can see what evidence we need on an application using OLPC
- The Application Summary Page shows you:
  - What has been issued
  - Where this has been issued
  - When we have last chased the information
  - When we are next due to chase this information
- You can also see if we have received any information back & the date this was received with us
- If you need to know whether we issued this evidence for age sum assured purposes, you can access our age sum
  assured limits online on the advisers centre