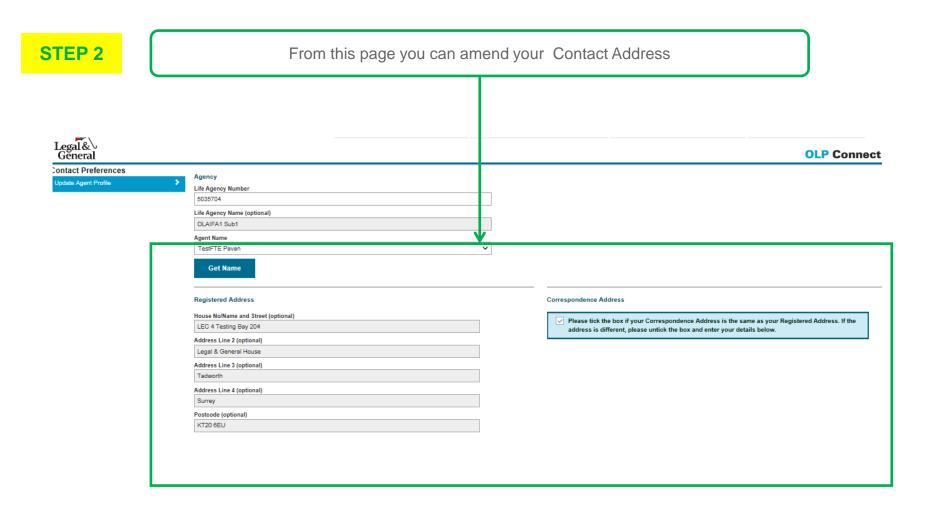

### **Changing Your Agent Details Menu**

- You can update & amend your agent contact details yourself via OLPC
- You can update & amend your correspondence preferences online via OLPC
- If you need to amend this on a particular case only this can also be done online within the application on OLPC

#### Contact Preferences & Contact Details.

Its important to ensure that we hold the right contact details for you & that your contact preferences are correct. This will ensure we are sending you notifications & communications in the most effective way for you

#### Step By Step Guide:

<u>Click here</u> to view our Step by Step Guide on how you can amend your contact details & preferences from the 'Application Summary" tab in OLPC

#### Step By Step Guide:

Click here to view our Step by Step Guide on how you can amend your contact details & preferences from the 'Menu' tab in OLPC

Previous page

Next page

Previous page

STEP 3

If you then scroll down the page you can amend your Contact Details & Your Correspondence Preferences