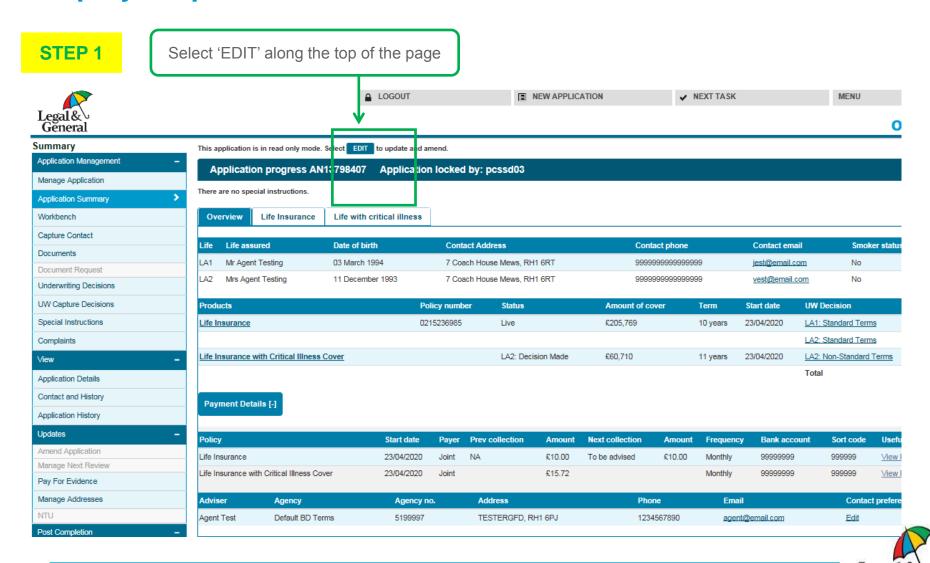

#### **Amends Menu**

- You can amend your customers personal details, product details, GP Details or medical details online via OLPC
- · Your customers can amend their personal details via MyAccount
- You can re-quote an application online via OLPC

#### Step By Step Guide:

You can click here to view our Step by Step Guide on how you can make an amendment to the product details via OLPC

#### Step By Step Guide:

You can click here to view our Step by Step Guide on how you can make amendments to the customers personal details via OLPC

#### Step By Step Guide:

<u>Click here</u> to view our Step by Step Guide on how you can make amendments to the customers contact details or the customers GP details via OLPC

Previous page

STEP 4

Previous page