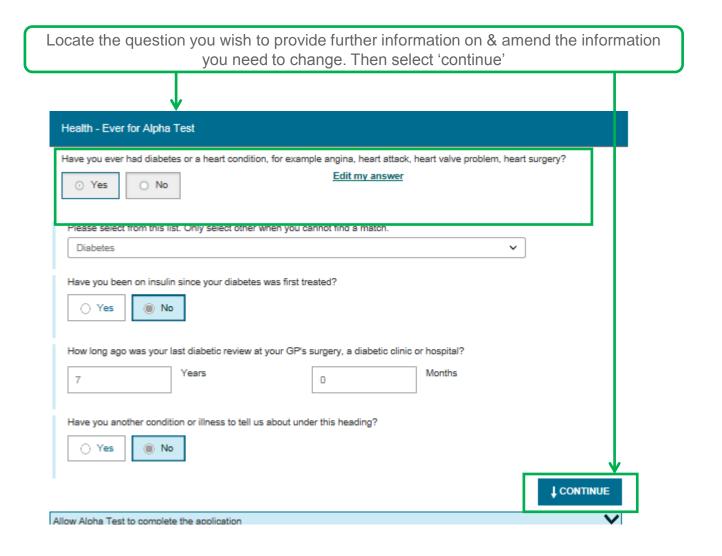

#### **Further Medical Information Menu**

- You can amend medical information within the application to provide further information after submission if you have new/more information to provide
- Once updated our system will automatically underwrite this where possible. Giving you an immediate decision or it may show you that we need more information like a GP report off the back of assessing the new information provided
- If we cannot automatically underwrite the amendment then this will automatically refer to our Underwriting team for them to assess the changes made

Previous page

STEP 4

Select 'Health & Lifestyle' for the relevant applicant that you need to amend

STEP 5

Previous page

Previous page

STEP 8

Here you will see if the application has automatically underwritten the new information or if we have had to refer this to our underwriting team to assess