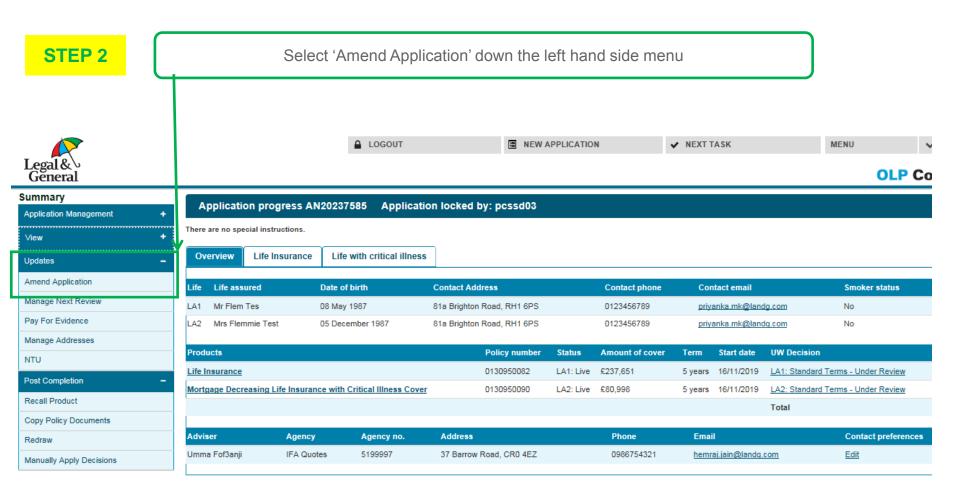

#### **Amends Menu**

- You can amend your customers personal details, product details, GP Details or medical details online via OLPC
- · Your customers can amend their personal details via MyAccount
- You can re-quote an application online via OLPC

#### Step By Step Guide:

You can click here to view our Step by Step Guide on how you can make an amendment to the product details via OLPC

#### Step By Step Guide:

You can click here to view our Step by Step Guide on how you can make amendments to the customers personal details via OLPC

#### Step By Step Guide:

<u>Click here</u> to view our Step by Step Guide on how you can make amendments to the customers contact details or the customers GP details via OLPC

Previous page

STEP 4

Previous page