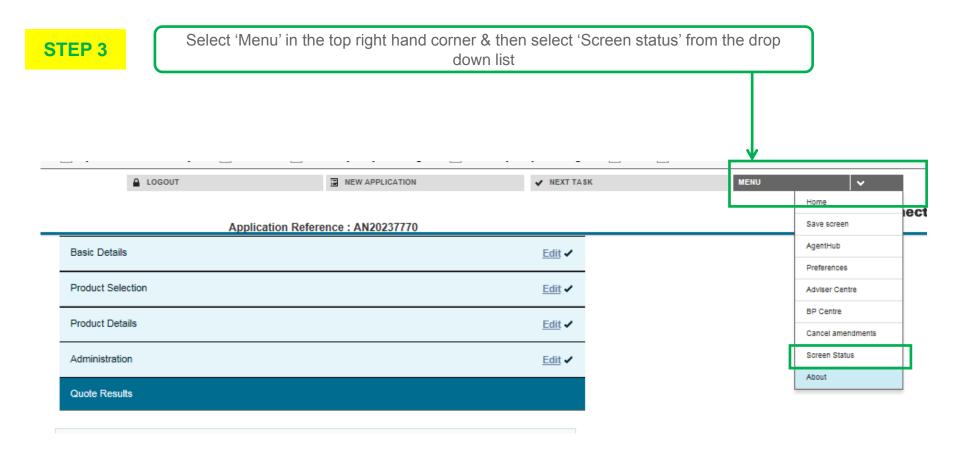

Previous page

STEP 4

Select 'Health & Lifestyle' for the relevant applicant that you need to amend

STEP 5

Previous page

Previous page

STEP 8

Here you will see if the application has automatically underwritten the new information or if we have had to refer this to our underwriting team to assess