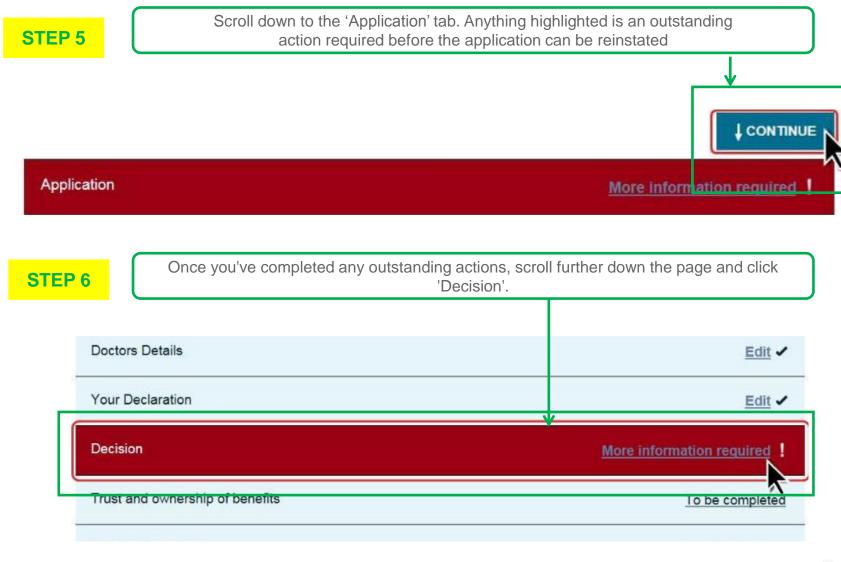

#### NTU & Re-Instatement Menu

- You can mark an application as Not Taken Up online via OLPC
- · Your customers can reject an offer themselves via their My Account
- You can check if an application has already been marked as Not Taken Up online via OLPC
- You can reinstate an application online via OLPC

#### Video Link:

You can watch our video on **how you can reinstate an application online** by clicking on the following link: https://www.legalandgeneral.com/adviser/protection/business-development/webinars-workshops/

#### Step by Step Guide:

Click here to view our Step by Step Guide on how you can reinstate an application online

Previous page

Previous page

Next page

page

Accessibility | Security | Legal and regulatory | Privacy policy | Cookie policy