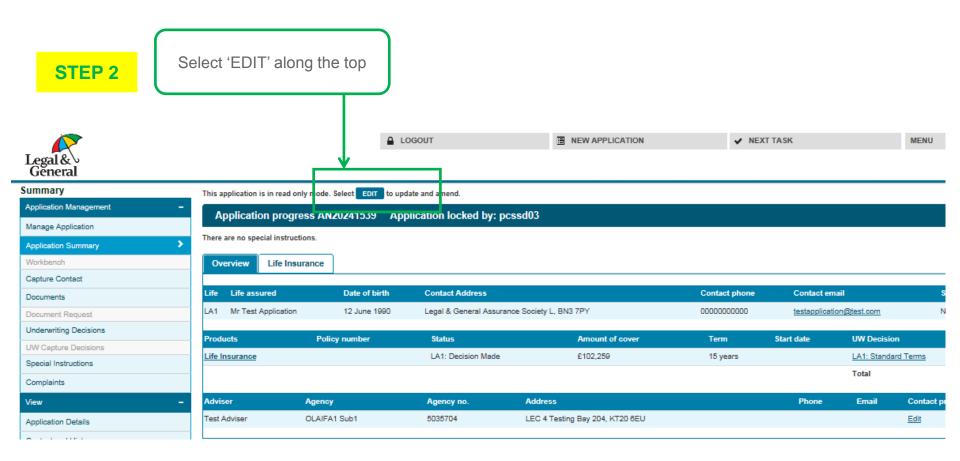

### Starting a Policy Menu

- You can start a policy/policies online yourself via OLPC.
- Once terms have been offered & the customers are happy to proceed you can accept the offer online & provide a policy start date.
- Your customers can also start their policies once terms are issued via their My Account.
- If there is anything else we require prior to starting a plan you will be able to see any outstanding required information on the Application Summary page on OLPC.

#### Starting a policy is a simple process.

You can use the application summary page to see when your plan is ready to start. You will be able to see if there are any outstanding requirements needed before starting your plan & you can guickly link into the application to activate the policy when you are ready.