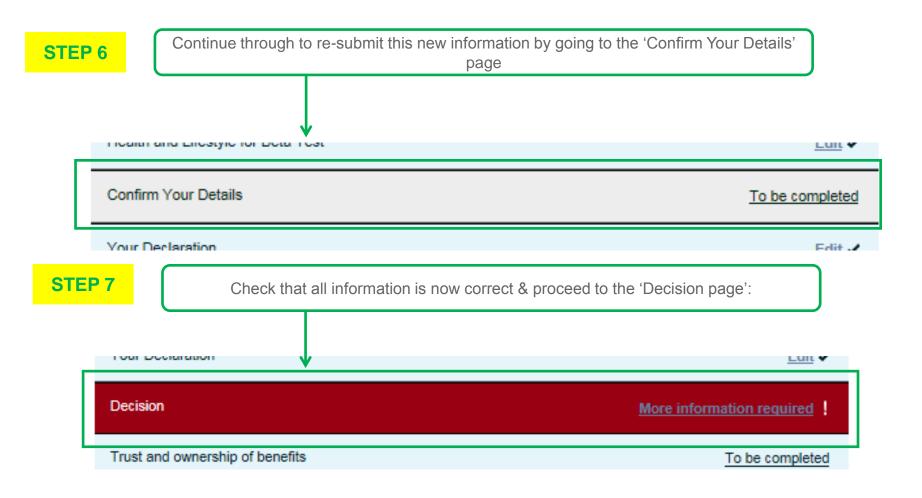

#### **Further Medical Information Menu**

- You can amend medical information within the application to provide further information after submission if you have new/more information to provide
- Once updated our system will automatically underwrite this where possible. Giving you an immediate decision or it may show you that we need more information like a GP report off the back of assessing the new information provided
- If we cannot automatically underwrite the amendment then this will automatically refer to our Underwriting team for them to assess the changes made

#### Further medical information can be provided by amending the application.

Please see our Step by Step Guides on how to amend medical information within the application online