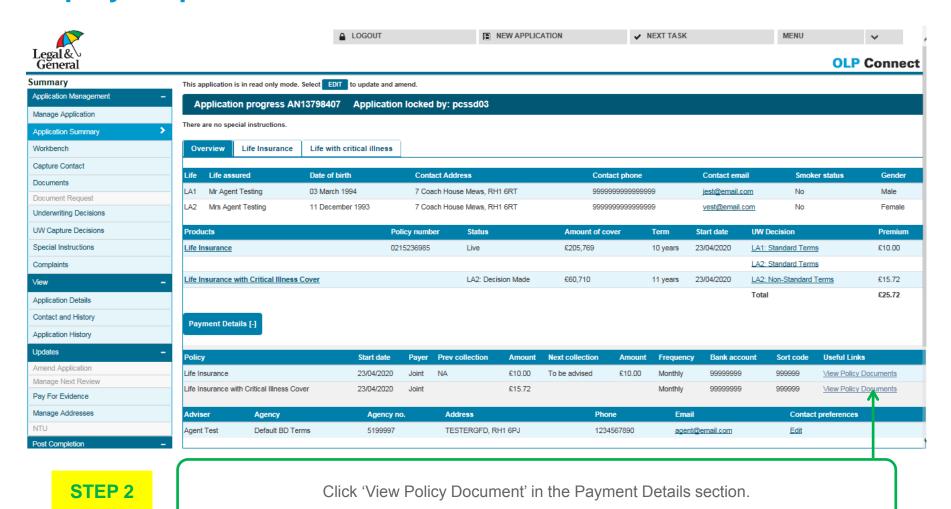

### How to Obtain Policy Documents via OLPC - Step by Step Guide

STEP 1

You can instantly obtain your client's policy documents in Agent Hub during the first 14 months.

First you need to find the policy

Previous page

**Policy** 

**Documents** 

Menu

Previous

page

STEP 1

You can instantly obtain your client's policy documents in Agent Hub during the first 14 months.

First you need to find the policy

Previous page

Previous page

Previous page

Next page

You will be taken to the 'Document' section where you can click on 'Policy Booklet'

STEP 4

When you click on 'Policy Booklet' you can then click 'View Image'