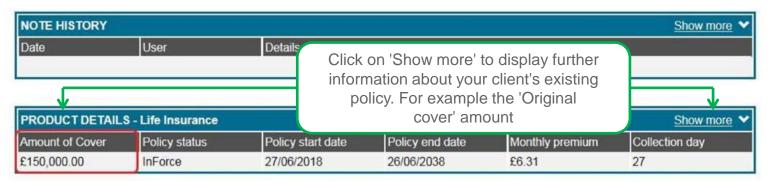

## **Existing Business- Check Sum Assured of an Existing Plan- Step by Step Guide**

STEP 2

In the 'Product Details' section of the screen you can see your client's current sum assured displayed under 'Amount of Cover