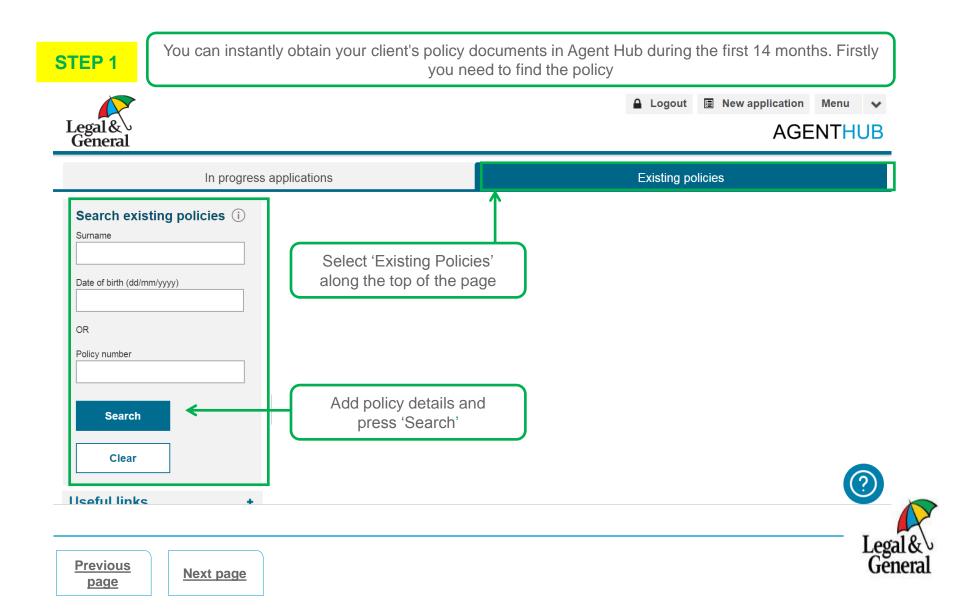

### How to Obtain Policy Documents via OLPC - Step by Step Guide

STEP 1

You can instantly obtain your client's policy documents in Agent Hub during the first 14 months.

First you need to find the policy

Previous page

**Policy** 

**Documents** 

Menu

Previous

page

STEP 1

You can instantly obtain your client's policy documents in Agent Hub during the first 14 months.

First you need to find the policy