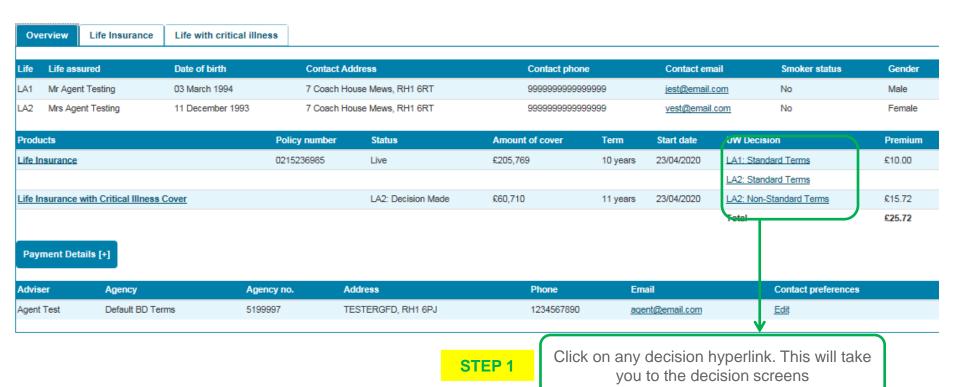

#### **Decision Menu**

- You can view what the decision is & the reason for a decision online via OLPC
- If we can't disclose this reason to you for data protection purposes you will also be able to see this online via OLPC
- You can set yourself up to receive an automated email when a decision is applied to your application via your agent preferences (*Please refer to 'Control How / When We Contact You' in the Main Menu*)

#### Viewing reasons for decisions is easy.

View our video which provides guidance on how you can view reasons for decisions. This guide also provides steps to follow

#### Step By Step Guide:

You can click here to view our Step by Step Guide on how you can view a decision