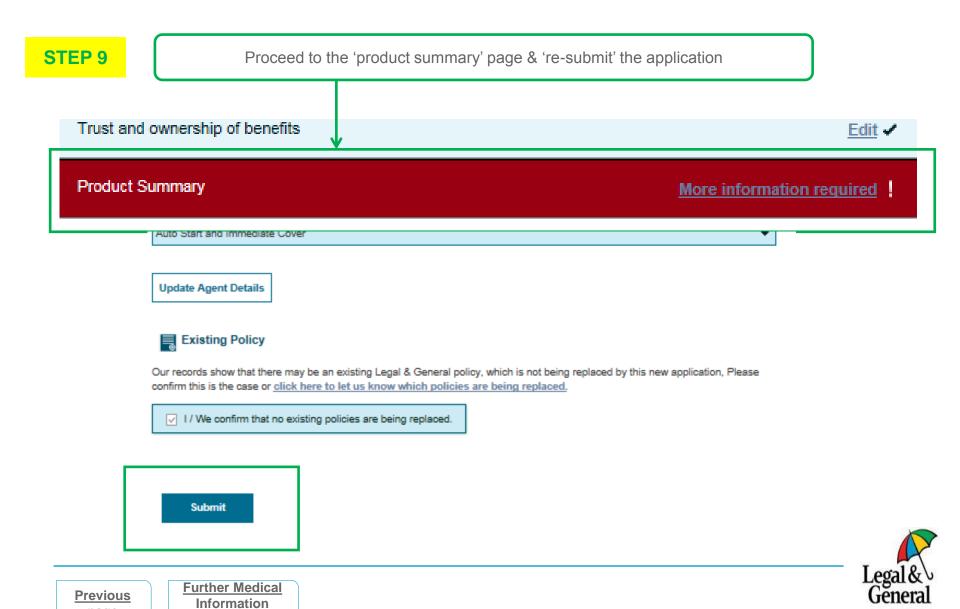

#### **Further Medical Information Menu**

- You can amend medical information within the application to provide further information after submission if you have new/more information to provide
- Once updated our system will automatically underwrite this where possible. Giving you an immediate decision or it may show you that we need more information like a GP report off the back of assessing the new information provided
- If we cannot automatically underwrite the amendment then this will automatically refer to our Underwriting team for them to assess the changes made

#### Further medical information can be provided by amending the application.

Please see our Step by Step Guides on how to amend medical information within the application online