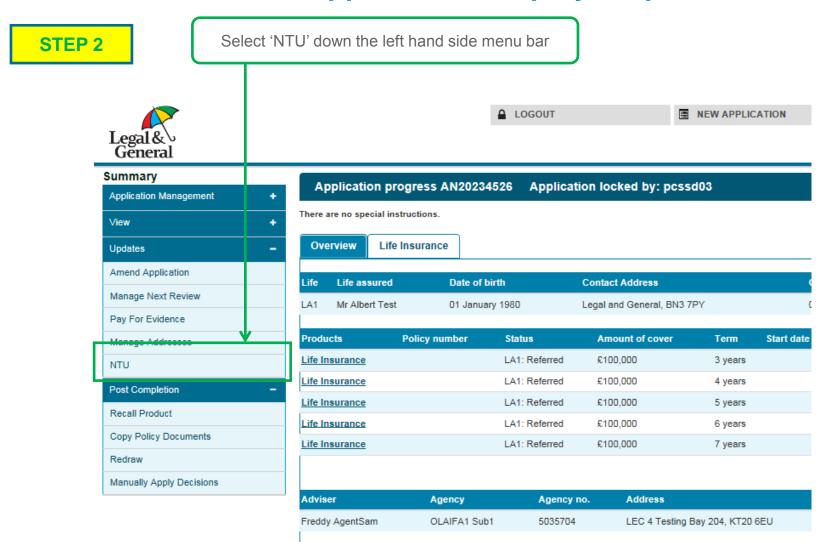

#### NTU & Re-Instatement Menu

- You can mark an application as Not Taken Up online via OLPC
- · Your customers can reject an offer themselves via their My Account
- You can check if an application has already been marked as Not Taken Up online via OLPC
- You can reinstate an application online via OLPC