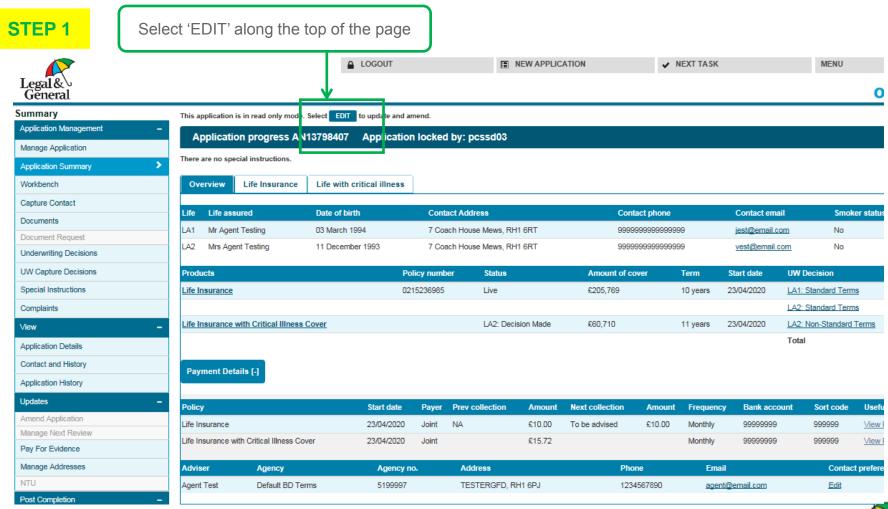

### How to Obtain Policy Documents via OLPC - Step by Step Guide

STEP 1

You can instantly obtain your client's policy documents in Agent Hub during the first 14 months.

First you need to find the policy

Previous page

**Policy** 

**Documents** 

Menu

Previous

page

STEP 1

You can instantly obtain your client's policy documents in Agent Hub during the first 14 months.

First you need to find the policy