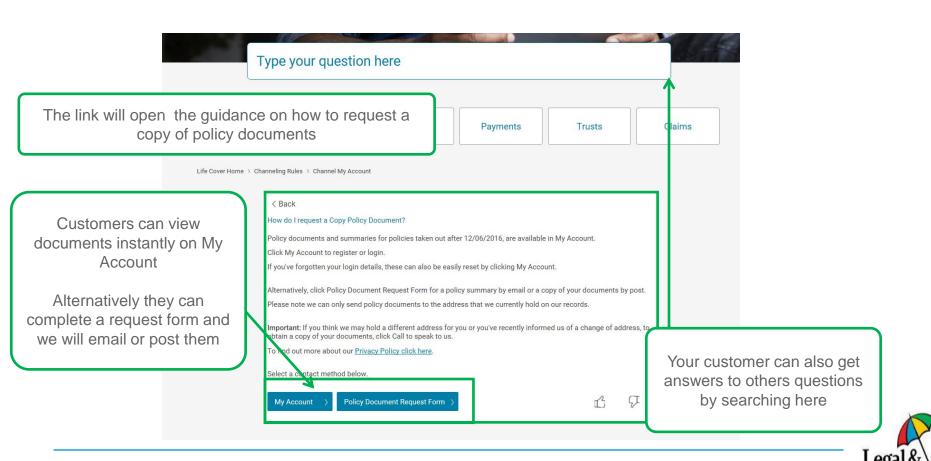

### How Customers Obtain Policy Documents - Step by Step Guide

STEP 1

**Previous** 

page

Next page

Your customer can instantly obtain their policy documents via My Account for policies started after 12/06/2016

For guidance on accessing pre 12/06/2016 documents click here
Firstly they will need to log into their My Account
For log in support click here

### How Customers Obtain Policy Documents - Step by Step Guide

Your customer can access their policy documents
Our Support Centre gives guidance on how to do this. Click this link to our Existing Customer Support Centre

## **Existing Customer Support - Step by Step Guide**

Your existing customer can get answers to questions.

They can actions many requests such as
Change of Address and Request Policy Documents

**Business Menu** 