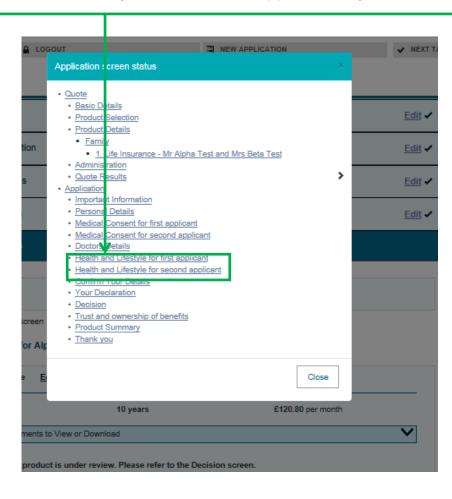

Previous page

STEP 4

Select 'Health & Lifestyle' for the relevant applicant that you need to amend

STEP 5

Previous page

Previous page

STEP 8

Here you will see if the application has automatically underwritten the new information or if we have had to refer this to our underwriting team to assess