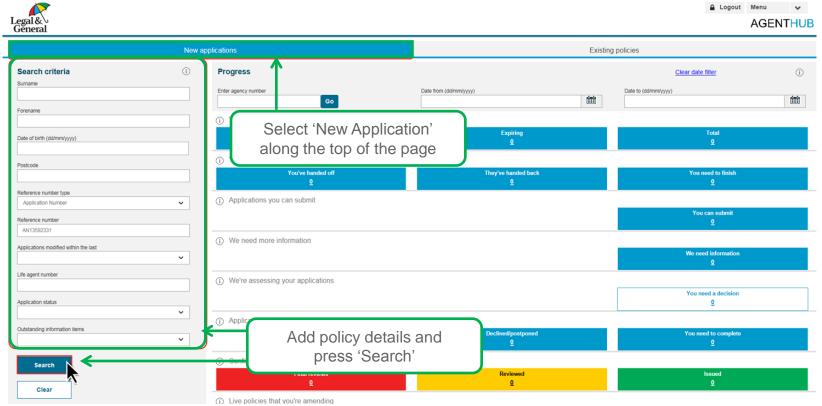

### **Tracking Evidence Menu**

- You can see what evidence we need on an application using OLPC
- The Application Summary Page shows you:
  - What has been issued
  - Where this has been issued
  - When we have last chased the information
  - When we are next due to chase this information
- You can also see if we have received any information back & the date this was received with us
- If you need to know whether we issued this evidence for age sum assured purposes, you can access our age sum
  assured limits online on the advisers centre

#### Tracking evidence is simple.

Please see our Step by Step Guides & Videos on how you can track your applications via OLPC

#### Step by Step Guide:

Click here to view our Step by Step Guide on how you track evidence issued on your applications

### Starting a Policy Menu

- You can start a policy/policies online yourself via OLPC.
- Once terms have been offered & the customers are happy to proceed you can accept the offer online & provide a policy start date.
- Your customers can also start their policies once terms are issued via their My Account.
- If there is anything else we require prior to starting a plan you will be able to see any outstanding required information on the Application Summary page on OLPC.

#### Starting a policy is a simple process.

You can use the application summary page to see when your plan is ready to start. You will be able to see if there are any outstanding requirements needed before starting your plan & you can guickly link into the application to activate the policy when you are ready.

#### Step By Step Guide:

<u>Click here</u> to view our Step by Step Guide on how you can start a policy via OLPC.