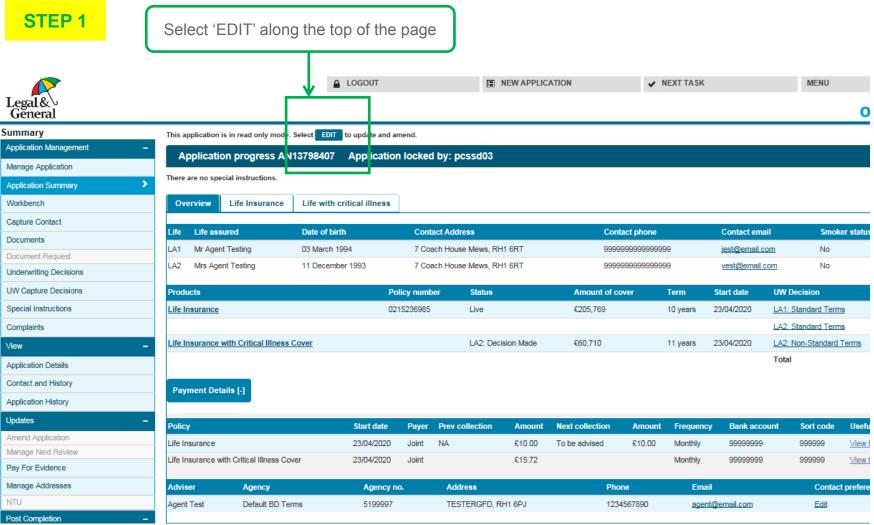

#### NTU & Re-Instatement Menu

- You can mark an application as Not Taken Up online via OLPC
- · Your customers can reject an offer themselves via their My Account
- You can check if an application has already been marked as Not Taken Up online via OLPC
- You can reinstate an application online via OLPC

| AN20237585 Application locked by: pcssd03                                                        |                        |   |
|--------------------------------------------------------------------------------------------------|------------------------|---|
| Submitted: 24/03/2020 Expiry Date: 16/11/2020 Source: On-line There are no special instructions. |                        |   |
| Agent: Umma Fof3anji 5199997 +                                                                   | Team: Default IFA Team | + |
| LA1: Mr Flem Tes                                                                                 |                        | + |
| LA2: Mrs Flemmie Test                                                                            |                        | + |
| Life 1 Contact Address                                                                           |                        | + |
|                                                                                                  |                        |   |
| Life 2 Contact Address                                                                           |                        | + |
| Life 1 Doctor's Details                                                                          |                        |   |
| Life 1 Doctor's Details                                                                          |                        | + |
| Life 2 Doctor's Details                                                                          |                        | + |
|                                                                                                  |                        |   |
| CNBS Ad-Hoc Contacts Group                                                                       |                        | + |
| CNB\$ Ad-Hoc Contact Address                                                                     |                        | + |
|                                                                                                  |                        | • |