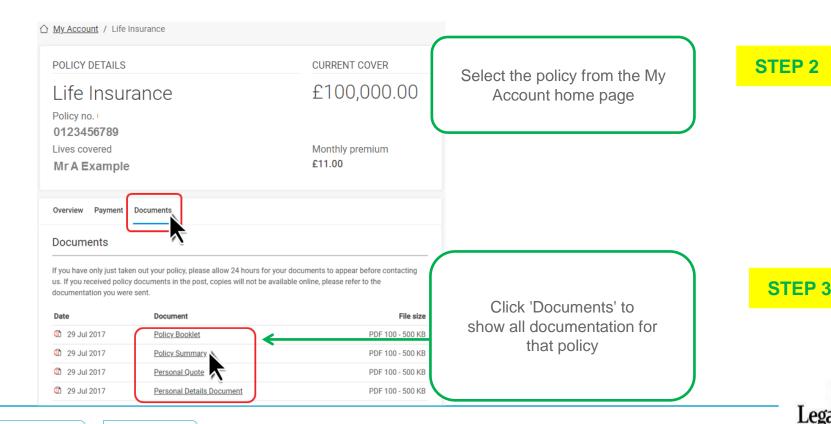

### How to Obtain Policy Documents via OLPC - Step by Step Guide

STEP 1

You can instantly obtain your client's policy documents in Agent Hub during the first 14 months.

First you need to find the policy

Previous page

**Policy** 

**Documents** 

Menu

Previous

page

STEP 1

You can instantly obtain your client's policy documents in Agent Hub during the first 14 months.

First you need to find the policy

### How Customers Obtain Policy Documents - Step by Step Guide

STEP 1

**Previous** 

page

Next page

Your customer can instantly obtain their policy documents via My Account for policies started after 12/06/2016

For guidance on accessing pre 12/06/2016 documents click here
Firstly they will need to log into their My Account
For log in support click here