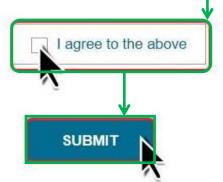

STEP 9

You will see a confirmation message stating that your reinstatement request has been received and that our underwriters will now re-assess the application. Please note that a (<u>Declaration of Health DOH</u>) or further information may be required to reinstate an application