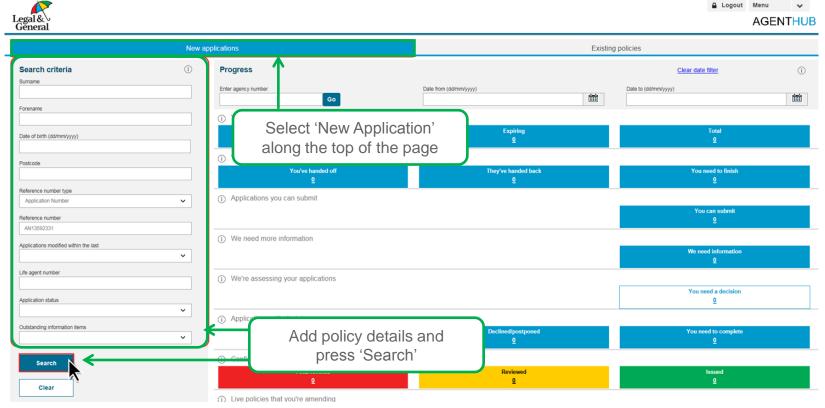

## **Track & Manage Pipeline Menu**

- You have access to the Overview Page which provides you with customer, product and adviser information in one place
- · Your progress bar gives you an easy to understand view of exactly where in the journey your customer is
- · You can view more information about this by using the below links to our Videos and Step by Step Guides

#### Video Link:

Click the following link to watch our **1 minute video** on the Overview Page <a href="https://www.legalandgeneral.com/adviser/protection/doing-business-with-us/agent-hub/introducing-our-simplified-overview-page.html">https://www.legalandgeneral.com/adviser/protection/doing-business-with-us/agent-hub/introducing-our-simplified-overview-page.html</a>

#### Video Link

Click the following link to watch our **1 minute video** on the Progress Bar: <a href="https://www.legalandgeneral.com/adviser/protection/doing-business-with-us/agent-hub/introducing-the-progress-bar---agent-hub.html">https://www.legalandgeneral.com/adviser/protection/doing-business-with-us/agent-hub/introducing-the-progress-bar---agent-hub.html</a>

#### Step By Step Guide:

You can <u>click here</u> to view more information about the Overview Page.

#### Step By Step Guide:

You can <u>click here</u> to view more information about the Progress Bar.