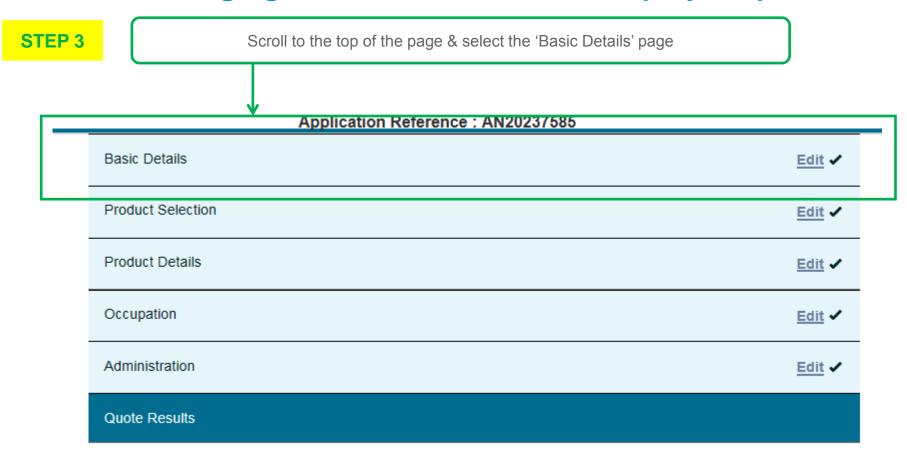

#### Step By Step Guide:

You can click here to view our Step by Step Guide on how you can make amendments to the customers personal details via OLPC