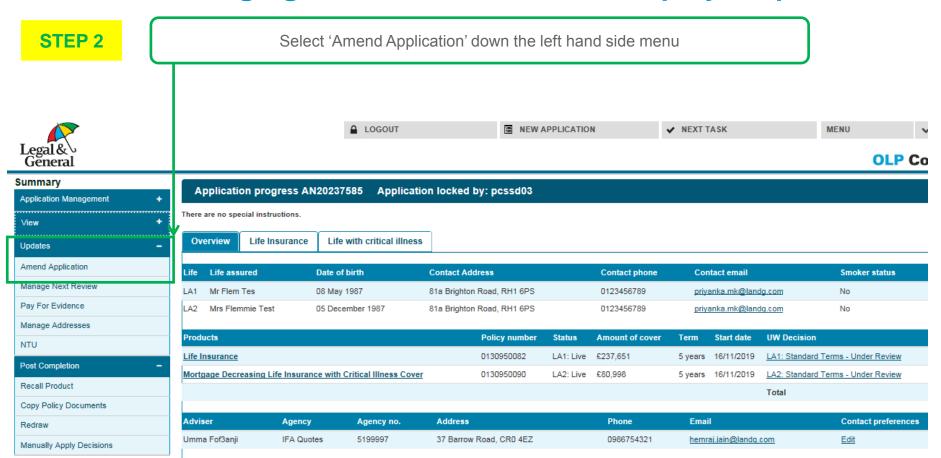

#### **Amends Menu**

- You can amend your customers personal details, product details, GP Details or medical details online via OLPC
- · Your customers can amend their personal details via MyAccount
- You can re-quote an application online via OLPC

#### Step By Step Guide:

You can click here to view our Step by Step Guide on how you can make amendments to the customers personal details via OLPC