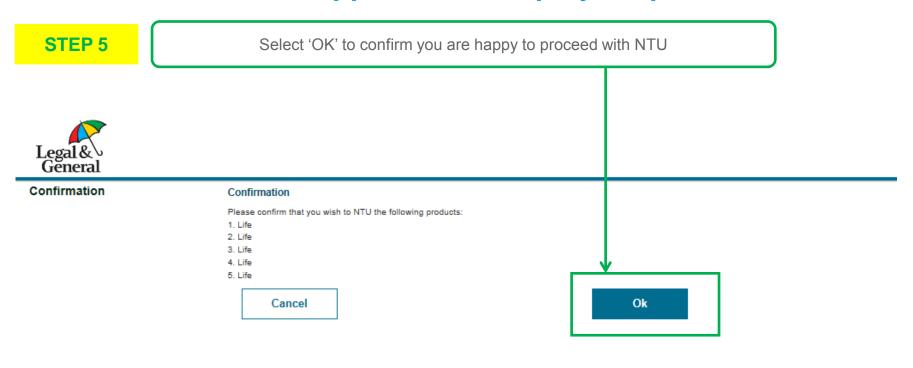

© Legal & General Group plc 2020

Previous page

NTU & Reinstatement Menu

Previous page

To proceed with this application choose the underwriting method you wish to use.

STEP 8

Ensure that the product summary is correct and click 'I agree to the above' under the 'Agent Declaration' heading. Click 'Submit'