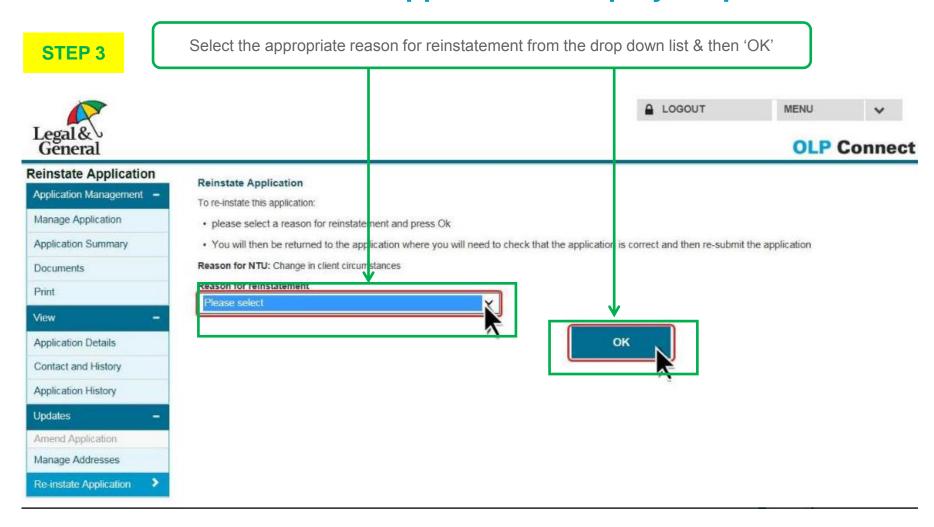

#### Video Link:

You can watch our video on **how you can reinstate an application online** by clicking on the following link: https://www.legalandgeneral.com/adviser/protection/business-development/webinars-workshops/

#### Step by Step Guide:

Click here to view our Step by Step Guide on how you can reinstate an application online

Previous page

Previous page

Next page

page

Accessibility | Security | Legal and regulatory | Privacy policy | Cookie policy