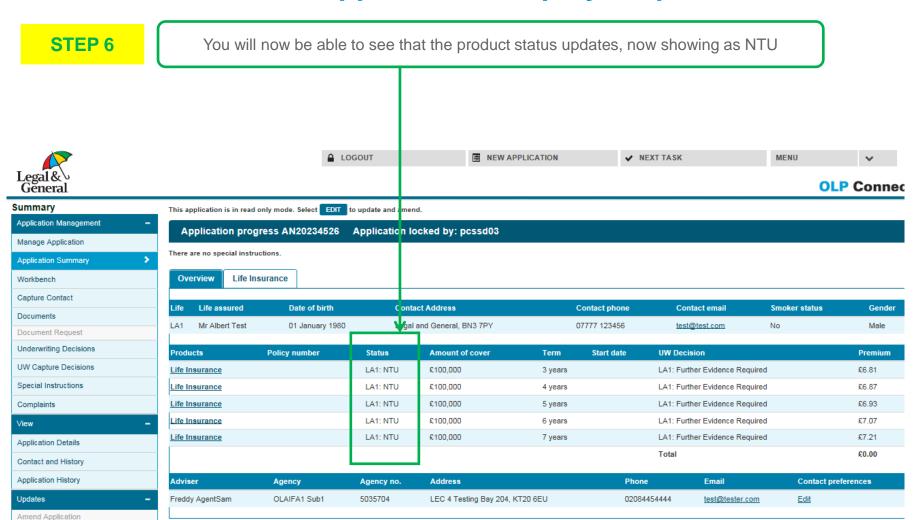

#### NTU & Re-Instatement Menu

- You can mark an application as Not Taken Up online via OLPC
- · Your customers can reject an offer themselves via their My Account
- You can check if an application has already been marked as Not Taken Up online via OLPC
- You can reinstate an application online via OLPC