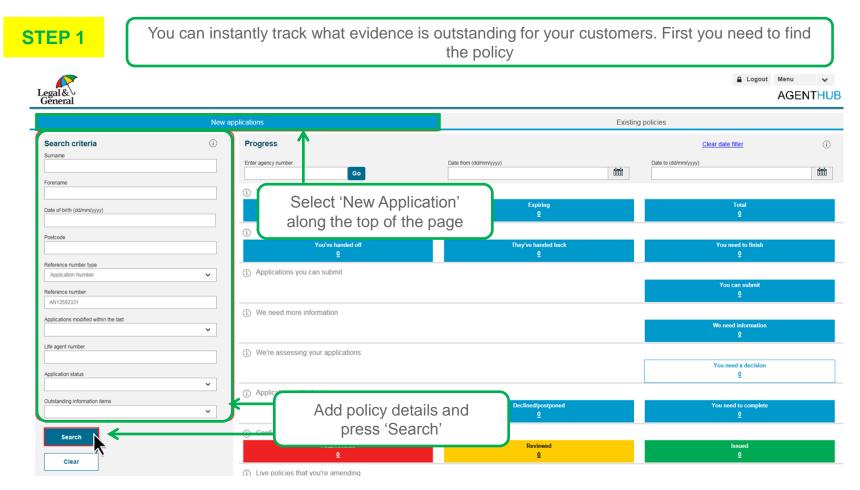

#### Video Links:

Click here to view our video on how you can start a policy via OLPC.

STEP 1

You can instantly see what evidence is outstanding for your customer. Start by finding the policy.

Previous page