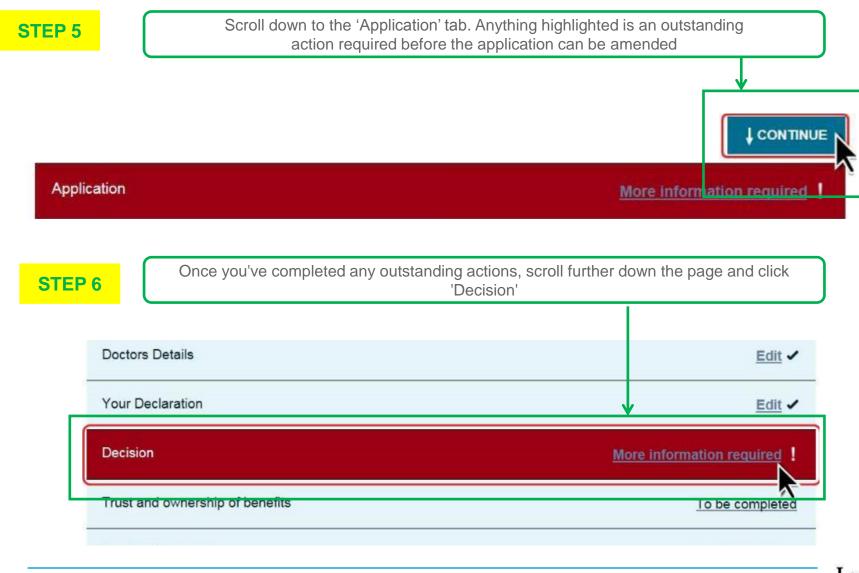

#### **Amends Menu**

- You can amend your customers personal details, product details, GP Details or medical details online via OLPC
- · Your customers can amend their personal details via MyAccount
- You can re-quote an application online via OLPC

#### Step By Step Guide:

You can click here to view our Step by Step Guide on how you can make an amendment to the product details via OLPC