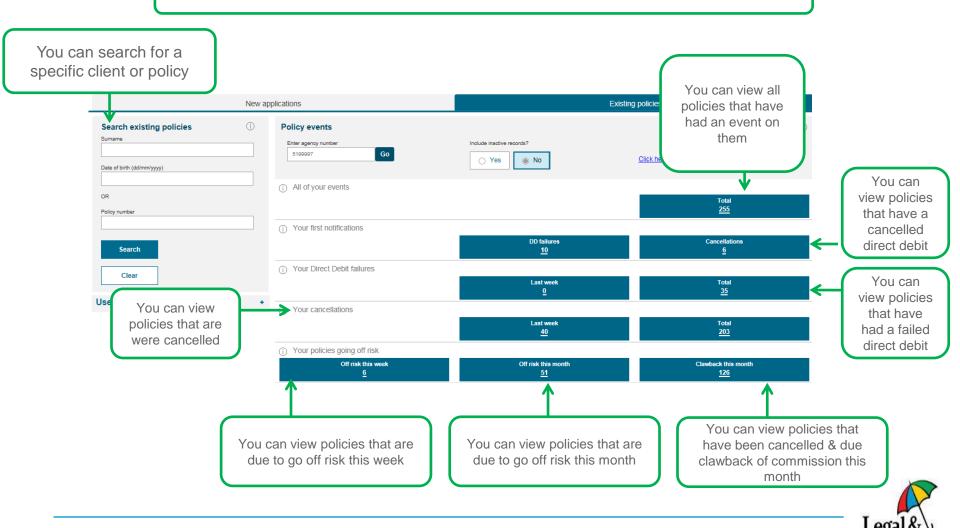

### **Existing Business Menu**

- Once your policies are in force you can view details of these plans using our Existing Business Agent Hub
- You can retrieve Policy Documents for plans started after 2016 via our Existing Business Agent Hub
- You have access to view what the current sum assured is on a decreasing policy on the Existing Business Agent Hub
- You have access to important information about the status of your customers plans & the status of their direct debits & any outstanding requirements needed to get a plan back up to date on the Existing Business Agent Hub

#### **Existing Business Customer Support:**

Click here to view our guide on how your customer can access existing business customer support

Your Existing Business Agent Hub landing page will look like the below

Previous Page

By clicking into each of these categories you will be shown a list of all of your plans that fall within that section

Previous Page

Le G You can view each policy individually by clicking on the policy number where you will be shown the below screen