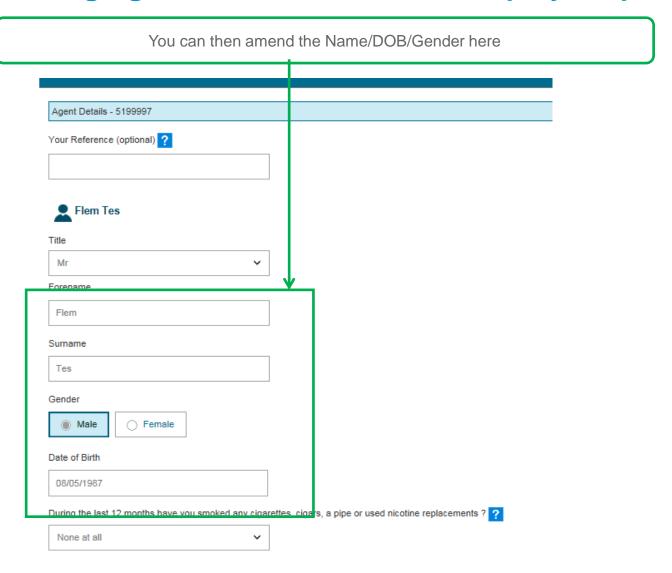

#### Step By Step Guide:

You can click here to view our Step by Step Guide on how you can make amendments to the customers personal details via OLPC