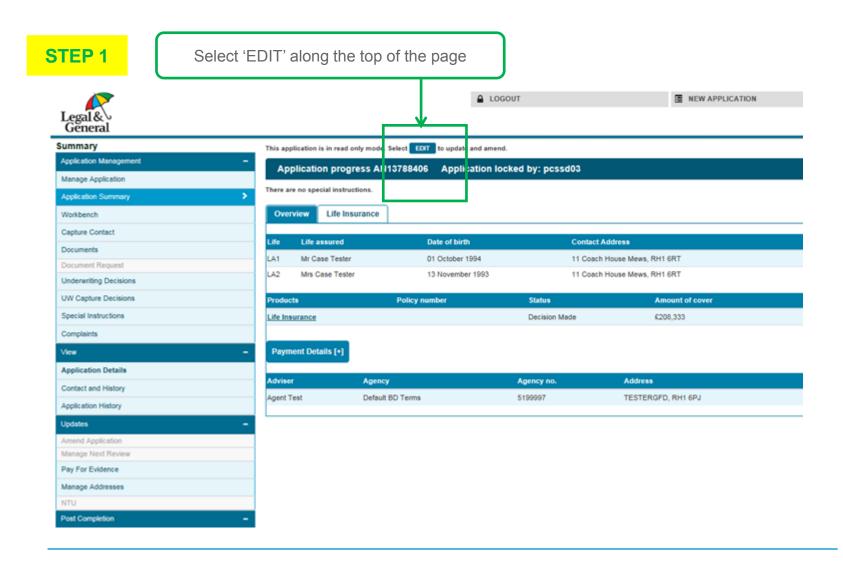

#### NTU & Re-Instatement Menu

- You can mark an application as Not Taken Up online via OLPC
- · Your customers can reject an offer themselves via their My Account
- You can check if an application has already been marked as Not Taken Up online via OLPC
- You can reinstate an application online via OLPC