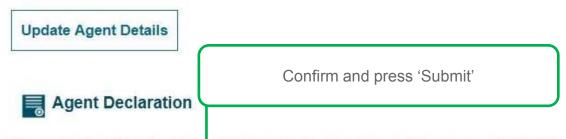

© Legal & General Group plc 2020

Previous page

NTU & Reinstatement Menu

Previous page

To proceed with this application choose the underwriting method you wish to use.

STEP 8

Ensure that the product summary is correct and click 'I agree to the above' under the 'Agent Declaration' heading. Click 'Submit'

Edit

Payee Name: Unconfirmed

Let your customer know when to expect

the first premium will be collected

Previous page

STEP 5

Scroll down to complete the 'Agent Declaration'

Please confirm that this sale has been made in accordance with your organisation's compliance process and that the statements relating to medical consent were read to the applicant(s).