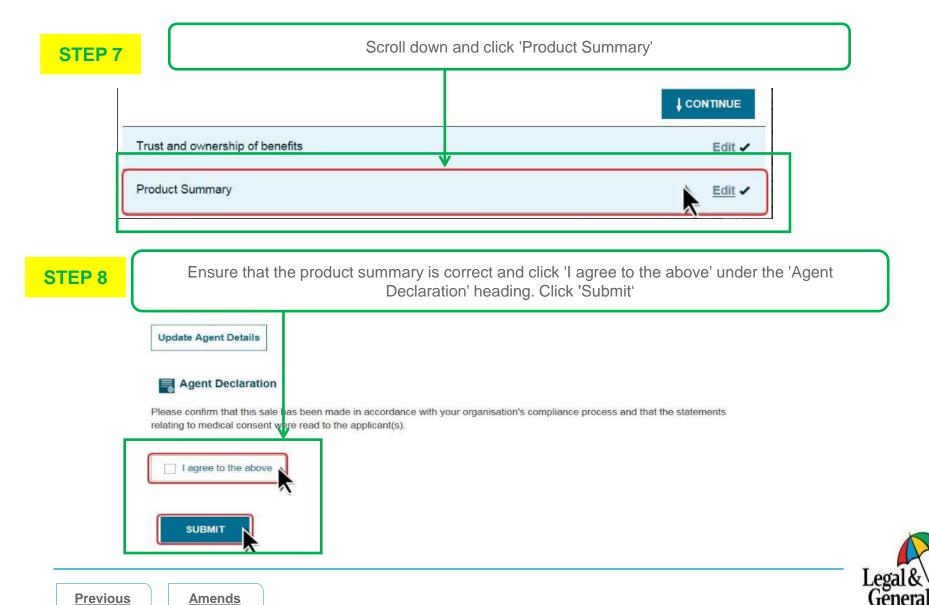

Previous page

Previous page

STEP 4

Under the 'Product Summary' heading, select the calendar icon to add a start date

#### **Product Summary**

Note: Payment details for all the products will be defaulted to the first details input but can be amended for each product if required.

#### Products for Mr A Example

1. Life Insurance with Critical Illness Cover - (Standard terms)

Cover Amount: £29961.00

Length of Cover: 15 years

Premium: £12.00 per month

Payment Details : Start Date: (Up to 24/10/2018)

Edit

Payee Name: Unconfirmed

Let your customer know when to expect

the first premium will be collected

Previous page

STEP 5

Scroll down to complete the 'Agent Declaration'

Please confirm that this sale has been made in accordance with your organisation's compliance process and that the statements relating to medical consent were read to the applicant(s).

STEP 6

A message will confirm acceptance or any additional steps you need to take

Previous page

Starting a
Policy
Menu