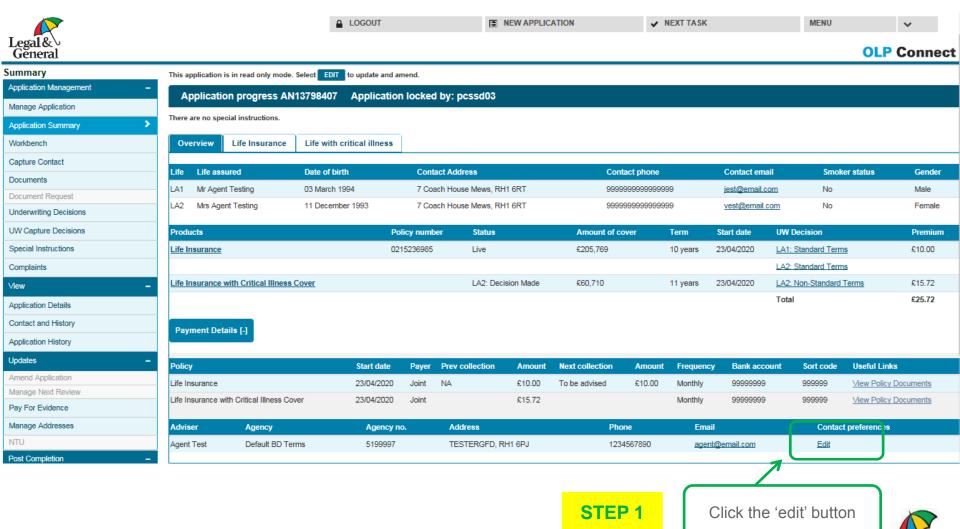

### **Changing Your Agent Details Menu**

- You can update & amend your agent contact details yourself via OLPC
- You can update & amend your correspondence preferences online via OLPC
- If you need to amend this on a particular case only this can also be done online within the application on OLPC

#### Step By Step Guide:

Click here to view our Step by Step Guide on how you can amend your contact details & preferences from the 'Menu' tab in OLPC

Previous page

Next page

Previous page

STEP 3

If you then scroll down the page you can amend your Contact Details & Your Correspondence Preferences