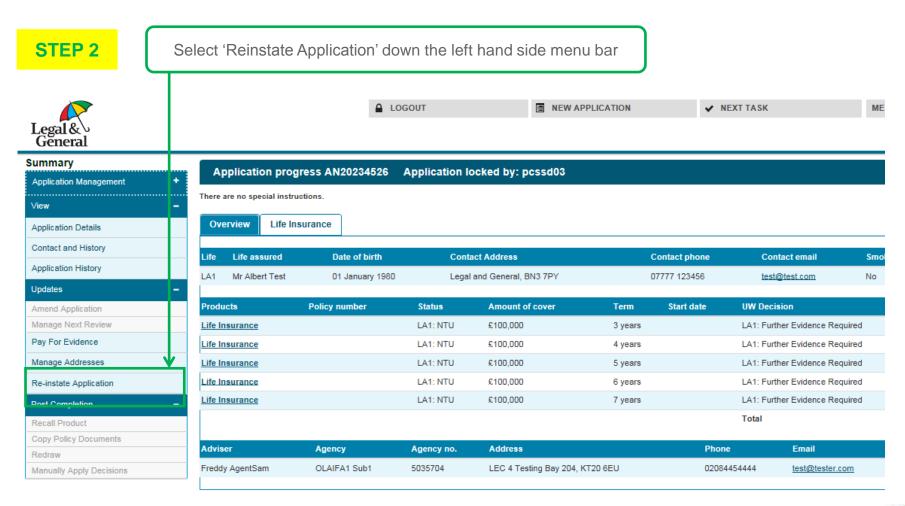

#### NTU & Re-Instatement Menu

- You can mark an application as Not Taken Up online via OLPC
- · Your customers can reject an offer themselves via their My Account
- You can check if an application has already been marked as Not Taken Up online via OLPC
- You can reinstate an application online via OLPC

#### Step by Step Guide:

Click here to view our Step by Step Guide on how you can reinstate an application online

Previous page

Previous page

Next page

page

Accessibility | Security | Legal and regulatory | Privacy policy | Cookie policy