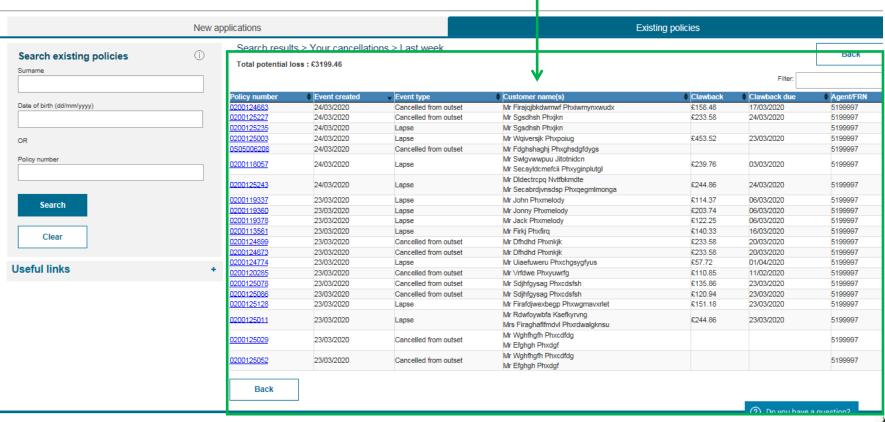

#### **Existing Business Customer Support:**

Click here to view our guide on how your customer can access existing business customer support

Your Existing Business Agent Hub landing page will look like the below

Previous Page

By clicking into each of these categories you will be shown a list of all of your plans that fall within that section

Previous Page

Le G You can view each policy individually by clicking on the policy number where you will be shown the below screen

You can select 'Show More' on each section to expand the box & view more information

| EVENT DETAILS - Lapse |               |          | Show more 🕶  |              |
|-----------------------|---------------|----------|--------------|--------------|
| Event created         | Event status  | Clawback | Clawback due | Policy lapse |
| 24/03/2020            | Policy lapsed | £453.52  | 23/03/2020   | 23/03/2020   |