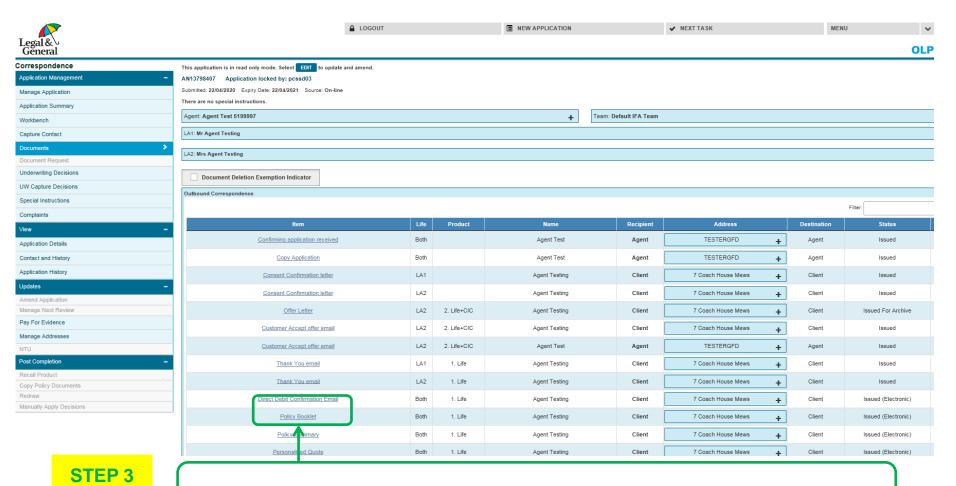

Previous page

Previous page

Previous page

Next page

You will be taken to the 'Document' section where you can click on 'Policy Booklet'

STEP 4

When you click on 'Policy Booklet' you can then click 'View Image'

Previous page

**Previous** 

page

**Documents** 

Menu