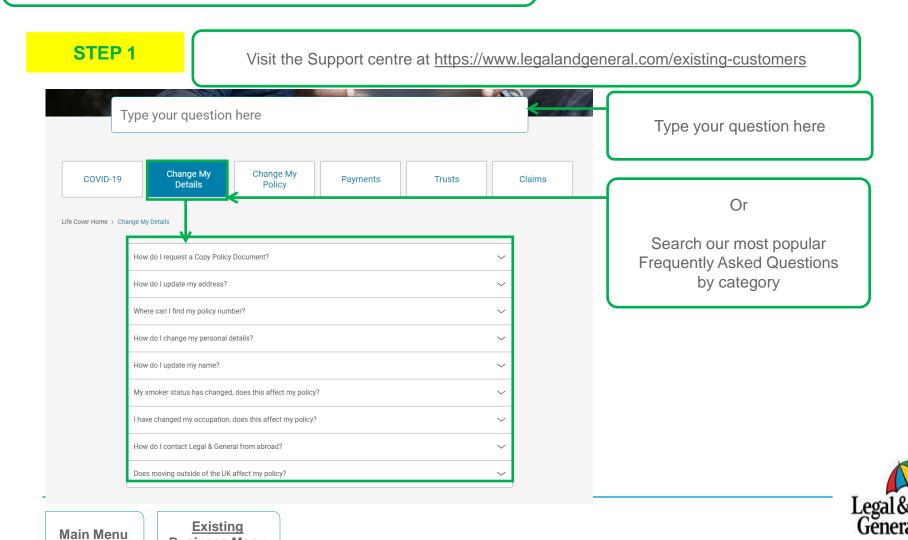

## **Existing Customer Support - Step by Step Guide**

Your existing customer can get answers to questions.

They can actions many requests such as
Change of Address and Request Policy Documents

**Business Menu** 