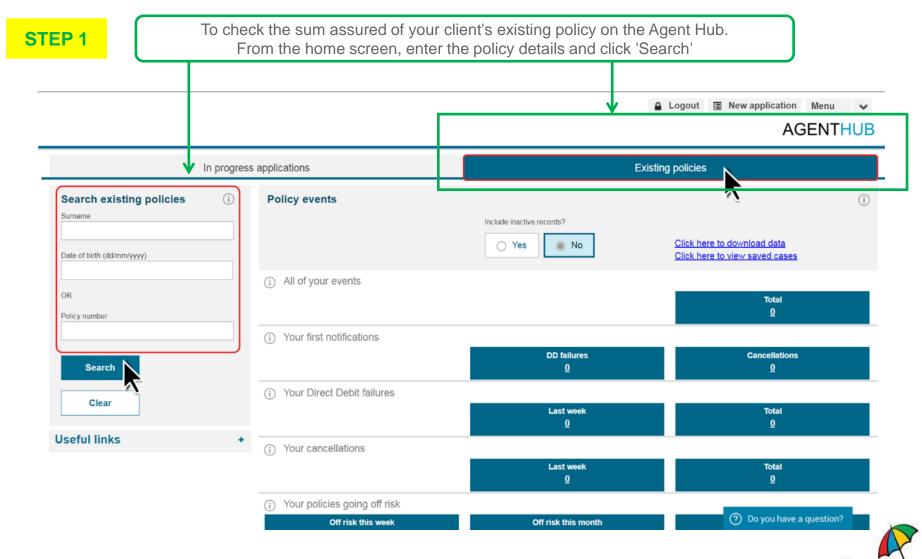

# **Existing Business- Check Sum Assured of an Existing Plan- Step by Step Guide**

Previous Page

## **Existing Business- Check Sum Assured of an Existing Plan- Step by Step Guide**

STEP 2

In the 'Product Details' section of the screen you can see your client's current sum assured displayed under 'Amount of Cover