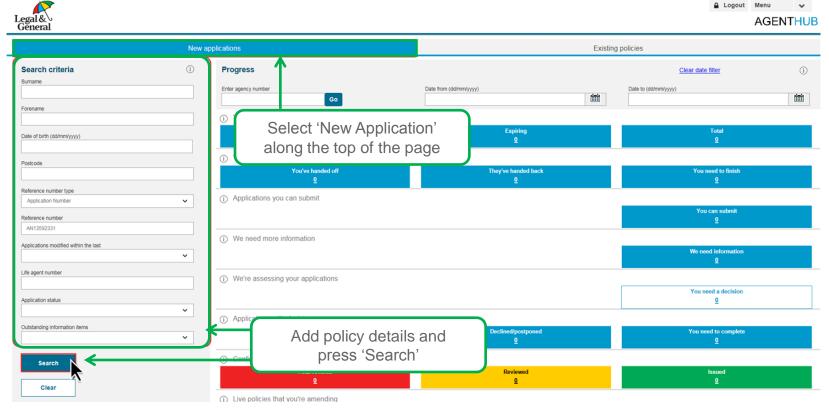

### Starting a Policy Menu

- You can start a policy/policies online yourself via OLPC.
- Once terms have been offered & the customers are happy to proceed you can accept the offer online & provide a policy start date.
- Your customers can also start their policies once terms are issued via their My Account.
- If there is anything else we require prior to starting a plan you will be able to see any outstanding required information on the Application Summary page on OLPC.

#### Starting a policy is a simple process.

You can use the application summary page to see when your plan is ready to start. You will be able to see if there are any outstanding requirements needed before starting your plan & you can guickly link into the application to activate the policy when you are ready.

#### Video Links:

Click here to view our video on how you can start a policy via OLPC.

STEP 1

You can instantly see what evidence is outstanding for your customer. Start by finding the policy.

Previous page