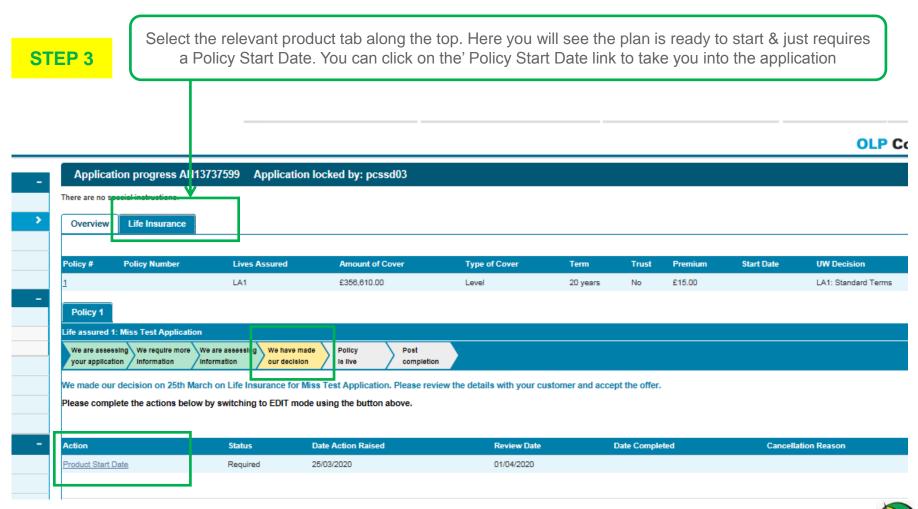

### Starting a Policy Menu

- You can start a policy/policies online yourself via OLPC.
- Once terms have been offered & the customers are happy to proceed you can accept the offer online & provide a policy start date.
- Your customers can also start their policies once terms are issued via their My Account.
- If there is anything else we require prior to starting a plan you will be able to see any outstanding required information on the Application Summary page on OLPC.

#### Starting a policy is a simple process.

You can use the application summary page to see when your plan is ready to start. You will be able to see if there are any outstanding requirements needed before starting your plan & you can guickly link into the application to activate the policy when you are ready.

Previous page

Previous page

STEP 4

Under the 'Product Summary' heading, select the calendar icon to add a start date