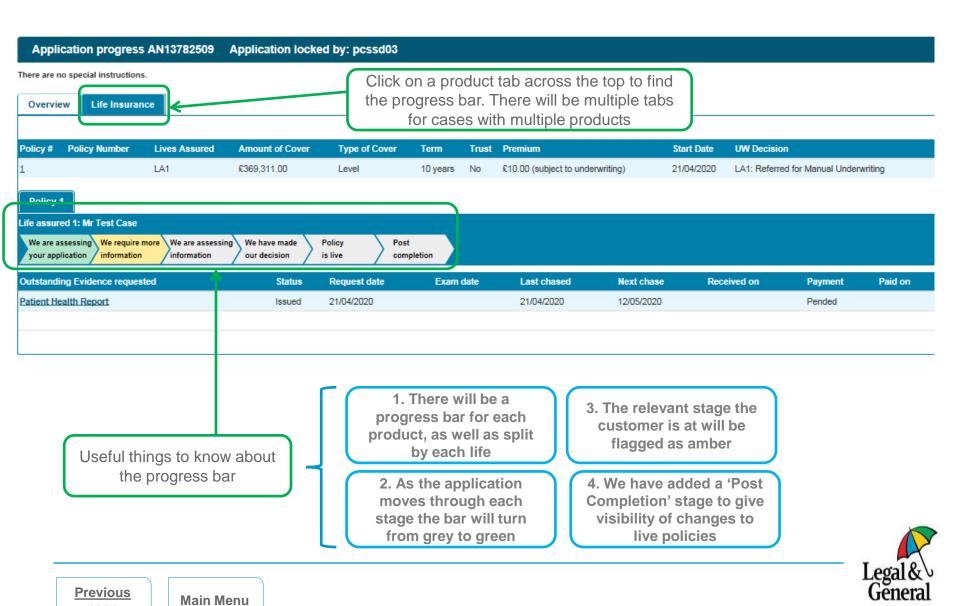

## **Track & Manage Pipeline Menu**

- You have access to the Overview Page which provides you with customer, product and adviser information in one place
- · Your progress bar gives you an easy to understand view of exactly where in the journey your customer is
- · You can view more information about this by using the below links to our Videos and Step by Step Guides

### **Tracking Evidence Menu**

- You can see what evidence we need on an application using OLPC
- The Application Summary Page shows you:
  - What has been issued
  - Where this has been issued
  - When we have last chased the information
  - When we are next due to chase this information
- You can also see if we have received any information back & the date this was received with us
- If you need to know whether we issued this evidence for age sum assured purposes, you can access our age sum
  assured limits online on the advisers centre

#### Tracking evidence is simple.

Please see our Step by Step Guides & Videos on how you can track your applications via OLPC