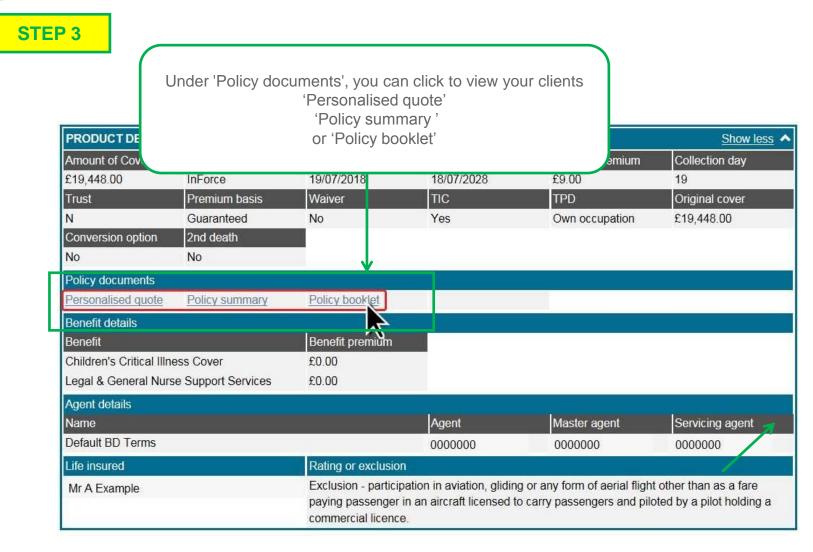

Previous page

Previous page

Previous page

Next page

You will be taken to the 'Document' section where you can click on 'Policy Booklet'

STEP 4

When you click on 'Policy Booklet' you can then click 'View Image'

Previous Page

**Next Page** 

User

SYSTEM

NOTE HISTORY

Date

24/03/2020

PRODUCT DETAILS - Life Insurance Policy status Policy start date Policy end date Monthly premium Collection Amount of Cover £1,361,732.00 InForce 23/03/2020 22/03/2025 £45.00 23 Premium basis CCIC Trust Waiver TIC TPD N Guaranteed Yes Yes No No Original cover Conversion option 2nd death Quote date £1,361,732.00 No No 2020-01-01 Policy documents Personalised quote Policy summary Policy booklet

You can view the policy details including:

- Amount of coverPolicy Status
- > Start and End Date
- Premium Amount & Collection Date
- ➤ If the plan is under Trust
- Additional Benefits like Waiver of Premium

You can access Policy Documents here & view your Agency Details here too

| i de de la cine y |         | Benefit premium | Reassured? | T&C Version | T&C Vers   |
|-------------------|---------|-----------------|------------|-------------|------------|
| _                 | ervices | £0.00           | No         | NSS112017   | Nurse Sup  |
| ır Agency         |         |                 |            |             | Services N |
| hara taa          |         |                 |            |             |            |