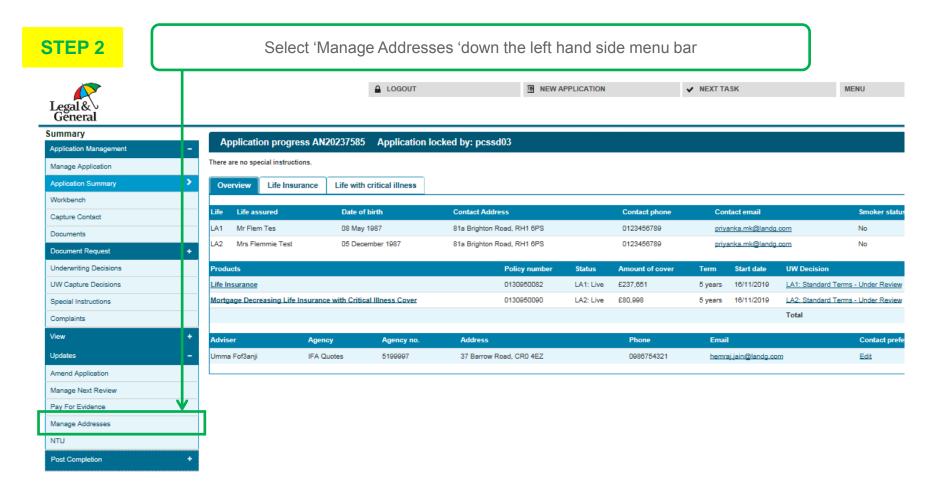

### **Changing Your Agent Details Menu**

- You can update & amend your agent contact details yourself via OLPC
- You can update & amend your correspondence preferences online via OLPC
- If you need to amend this on a particular case only this can also be done online within the application on OLPC

#### Step By Step Guide:

<u>Click here</u> to view our Step by Step Guide on how you can amend your contact details & preferences from the 'Application Summary" tab in OLPC

#### Step By Step Guide:

Click here to view our Step by Step Guide on how you can amend your contact details & preferences from the 'Menu' tab in OLPC

Previous page

Next page

Previous page

STEP 3

If you then scroll down the page you can amend your Contact Details & Your Correspondence Preferences