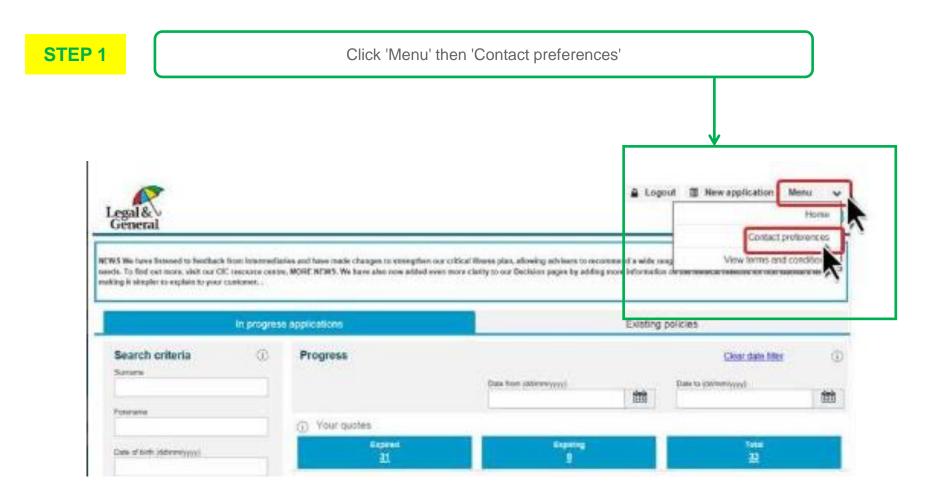

### **Changing Your Agent Details Menu**

- You can update & amend your agent contact details yourself via OLPC
- You can update & amend your correspondence preferences online via OLPC
- If you need to amend this on a particular case only this can also be done online within the application on OLPC

#### Contact Preferences & Contact Details.

Its important to ensure that we hold the right contact details for you & that your contact preferences are correct. This will ensure we are sending you notifications & communications in the most effective way for you

#### Step By Step Guide:

<u>Click here</u> to view our Step by Step Guide on how you can amend your contact details & preferences from the 'Application Summary" tab in OLPC

#### Step By Step Guide:

Click here to view our Step by Step Guide on how you can amend your contact details & preferences from the 'Menu' tab in OLPC

Previous page

Next page

Previous page

STEP 3

If you then scroll down the page you can amend your Contact Details & Your Correspondence Preferences