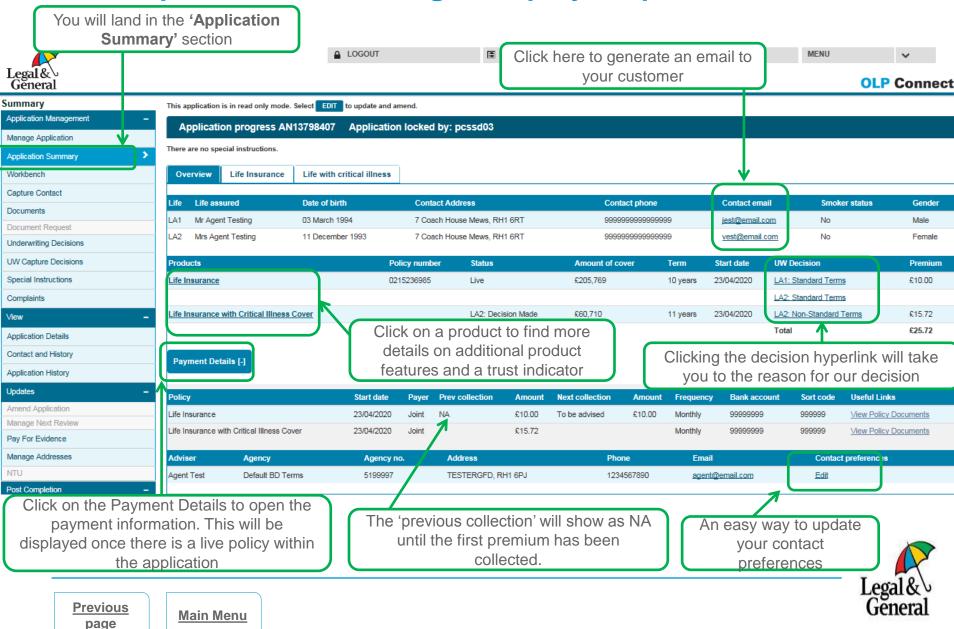

## **Track & Manage Pipeline Menu**

- You have access to the Overview Page which provides you with customer, product and adviser information in one place
- · Your progress bar gives you an easy to understand view of exactly where in the journey your customer is
- · You can view more information about this by using the below links to our Videos and Step by Step Guides

### **Tracking Evidence Menu**

- You can see what evidence we need on an application using OLPC
- The Application Summary Page shows you:
  - What has been issued
  - Where this has been issued
  - When we have last chased the information
  - When we are next due to chase this information
- You can also see if we have received any information back & the date this was received with us
- If you need to know whether we issued this evidence for age sum assured purposes, you can access our age sum
  assured limits online on the advisers centre

### Starting a Policy Menu

- You can start a policy/policies online yourself via OLPC.
- Once terms have been offered & the customers are happy to proceed you can accept the offer online & provide a policy start date.
- Your customers can also start their policies once terms are issued via their My Account.
- If there is anything else we require prior to starting a plan you will be able to see any outstanding required information on the Application Summary page on OLPC.

#### Starting a policy is a simple process.

You can use the application summary page to see when your plan is ready to start. You will be able to see if there are any outstanding requirements needed before starting your plan & you can guickly link into the application to activate the policy when you are ready.