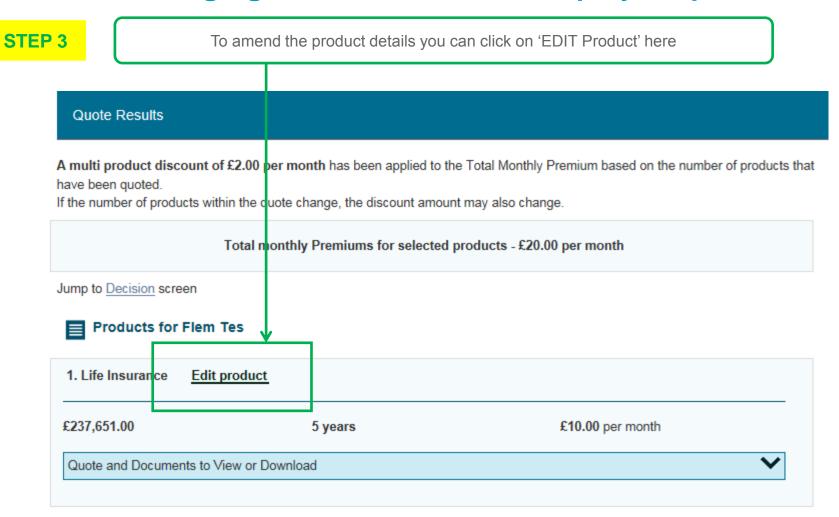

#### **Amends Menu**

- You can amend your customers personal details, product details, GP Details or medical details online via OLPC
- · Your customers can amend their personal details via MyAccount
- You can re-quote an application online via OLPC

#### Step By Step Guide:

You can click here to view our Step by Step Guide on how you can make an amendment to the product details via OLPC