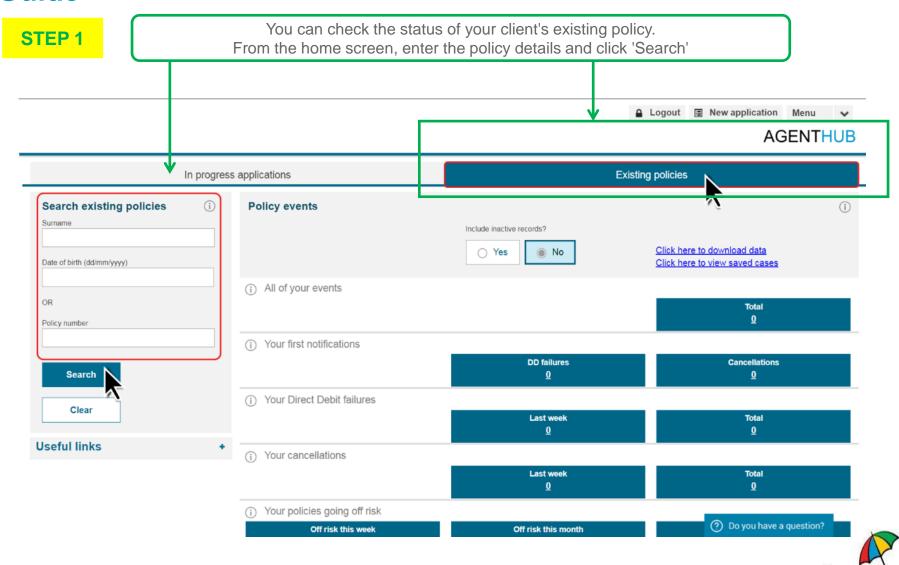

## **Existing Business- Status of an Existing Plan- Step by Step Guide**

Previous Page

## **Existing Business- Status of an Existing Plan- Step by Step** Guide

Page