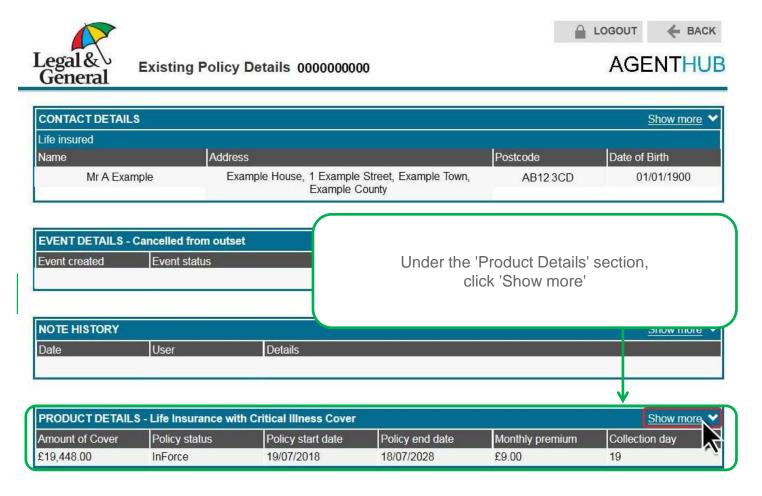

## **Existing Business- Check Sum Assured of an Existing Plan- Step by Step Guide**

STEP 2

In the 'Product Details' section of the screen you can see your client's current sum assured displayed under 'Amount of Cover