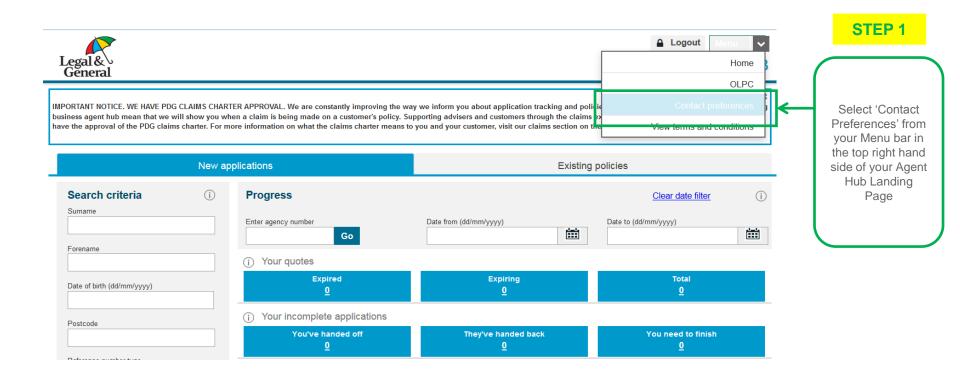

#### **Self- Service Menu**

#### **TOPIC** WHAT CAN YOU FIND? WHAT ARE THE BENEFITS? **Access To Track** > Log in to our fantastic system, OLP Connect you need in one place & Manage Your (OLPC), where you will find everything you need to track & manage your customers cover **Pipeline** You can find the decision and the reason for our a day, 7 days a week decision if we are able to share this with you **Decisions** Your customer can find this information in My customers Account > You can view what information we require to **Click here** a day, 7 days a week underwrite an application online **Tracking Outstanding** Keeps vou informed for more **Evidence** > You can see what action we have taken to obtain information with your customer evidence & key dates issued / chased & received You have the ability to amend the following information: > Customer name, address and gender √ No need to call to request **Amend** GP details