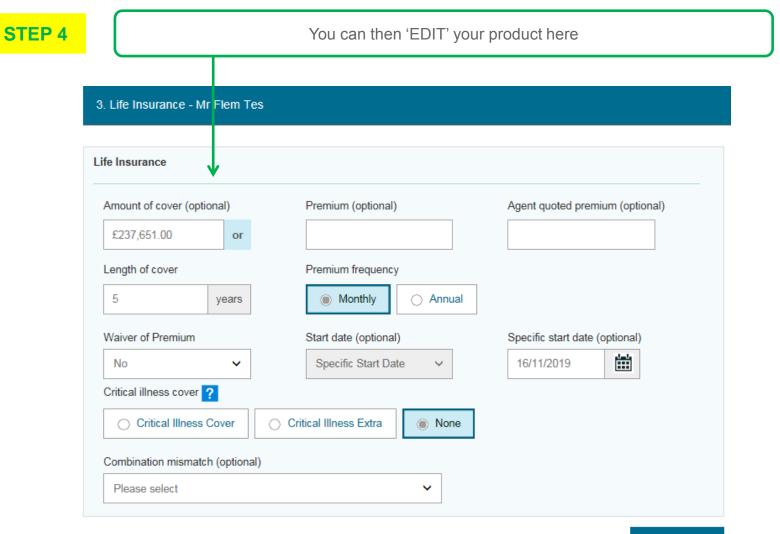

#### **Amends Menu**

- You can amend your customers personal details, product details, GP Details or medical details online via OLPC
- · Your customers can amend their personal details via MyAccount
- You can re-quote an application online via OLPC

#### Step By Step Guide:

You can click here to view our Step by Step Guide on how you can make an amendment to the product details via OLPC