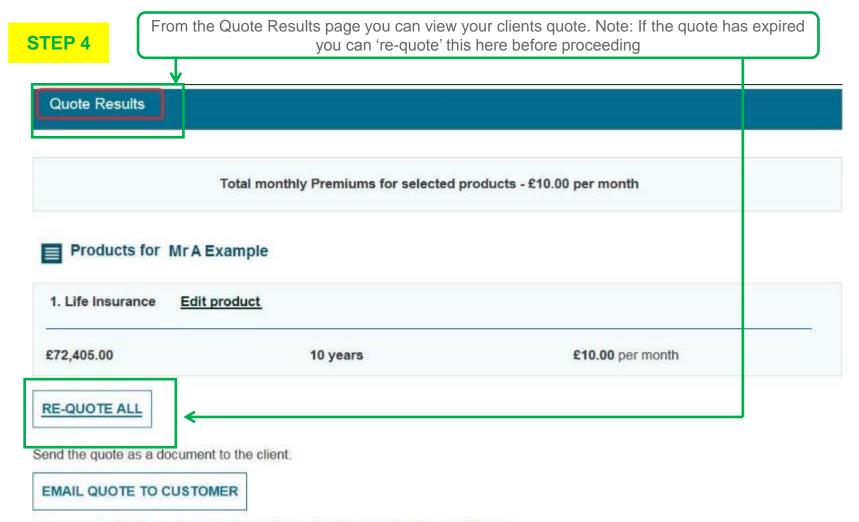

STEP 9

You will see a confirmation message stating that your reinstatement request has been received and that our underwriters will now re-assess the application. Please note that a (<u>Declaration of Health DOH</u>) or further information may be required to reinstate an application

#### **Amends Menu**

- You can amend your customers personal details, product details, GP Details or medical details online via OLPC
- · Your customers can amend their personal details via MyAccount
- You can re-quote an application online via OLPC