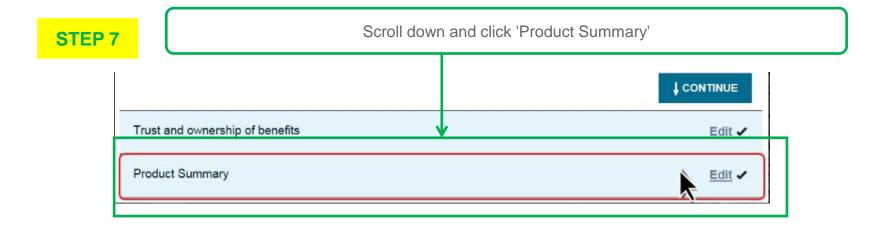

Previous page

Previous page

STEP 4

Under the 'Product Summary' heading, select the calendar icon to add a start date

#### **Product Summary**

Note: Payment details for all the products will be defaulted to the first details input but can be amended for each product if required.

#### Products for Mr A Example

1. Life Insurance with Critical Illness Cover - (Standard terms)

Cover Amount: £29961.00

Length of Cover: 15 years

Premium: £12.00 per month

Payment Details : Start Date: (Up to 24/10/2018)