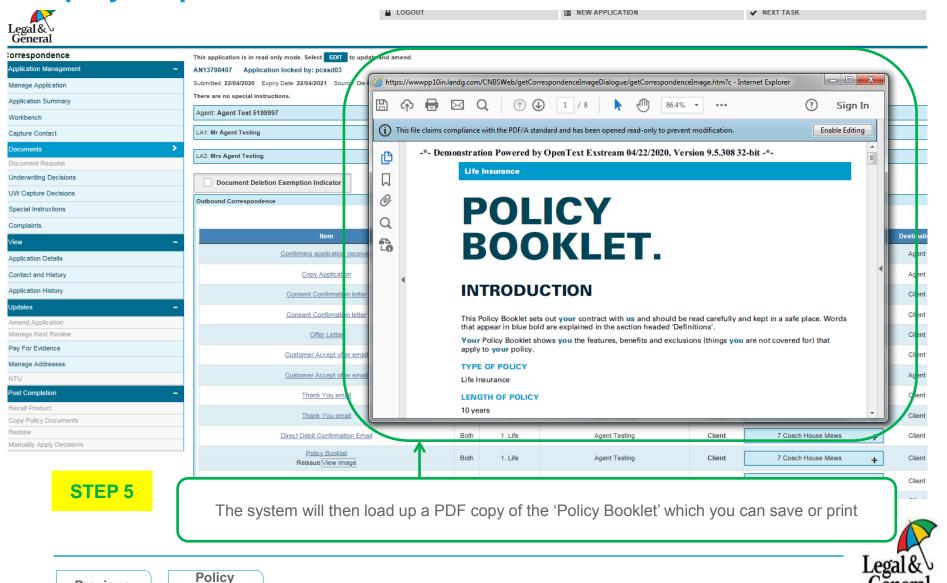

### How to Obtain Policy Documents via OLPC - Step by Step Guide

STEP 1

You can instantly obtain your client's policy documents in Agent Hub during the first 14 months.

First you need to find the policy

Previous page

Previous page

Previous page

Previous page

Next page

You will be taken to the 'Document' section where you can click on 'Policy Booklet'

STEP 4

When you click on 'Policy Booklet' you can then click 'View Image'